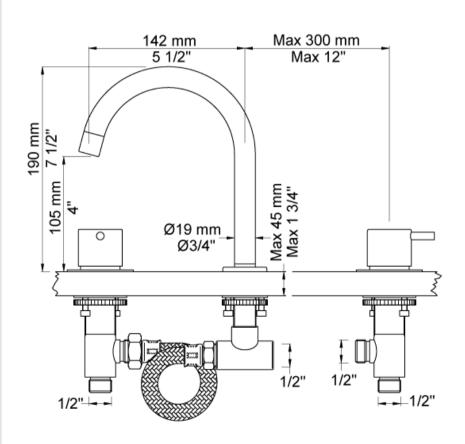

## **GENERAL FEATURES & SPECIFICATIONS**

- Deck Mounted
- Three Holes
- Two Handles
- 1" Lever
- Swivel Spout
- 7-1/2" High
- 5-1/2" Projection
- No Drain
- 2.2gpm
- Material: Solid Brass or Stainless Steel
- Finishes: : Chrome, Brushed Chrome, Brushed Stainless Steel, Black Chrome PVD, Brushed Black Chrome PVD, Deep Brilliant Black PVD, Copper PVD, Brushed Copper PVD, Gold PVD, Brushed Gold PVD, Polished Nickel PVD, or Natural Unfinished Brass
- Colors: Grey, Light Blue, Orange, Light Green, Yellow, Dark Grey, Mocha, Bright Red, Dark Blue, Gloss Black, White, Carmine Red, Pink, Matte White, or Matte Black

We cannot guarantee the accuracy of this information. Dimensions are nominal - for guidance only and are not to be used for pre-installation.

For further information call 312.832.9000 or visit us at hydrologychicago.com