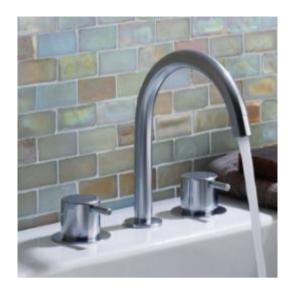

## Modern Vola Deck Mount Faucet

Style Number: 519505

**Collection: Vola** 

**Origin: Denmark** 

Description: Vola Deck Mount Three Hole Faucet w/ Two Handles, 1" Lever, 7-1/2" High Swivel Spout, & 5-1/2" Projection in Polished Chrome

## **GENERAL FEATURES & SPECIFICATIONS**

- Deck Mounted
- Three Holes
- Two Handles
- 1" Lever
- Swivel Spout
- 7-1/2" High
- 5-1/2" Projection
- No Drain
- 2.2gpm
- Material: Solid Brass or Stainless Steel
- Finishes: : Chrome, Brushed Chrome, Brushed Stainless Steel, Black Chrome PVD, Brushed Black Chrome PVD, Deep Brilliant Black PVD, Copper PVD, Brushed Copper PVD, Gold PVD, Brushed Gold PVD, Polished Nickel PVD, or Natural Unfinished Brass
- Colors: Grey, Light Blue, Orange, Light Green, Yellow, Dark Grey, Mocha, Bright Red, Dark Blue, Gloss Black, White, Carmine Red, Pink, Matte White, or Matte Black