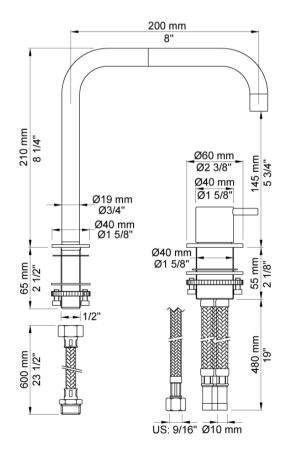

## **GENERAL FEATURES & SPECIFICATIONS**

- Deck Mounted
- Two Holes
- 8" Spout Projection
- · 8-1/4" High Double Swivel Spout
- 1", 2" or 4" Lever Operating Handle
- No Drain
- 2.2GPM
- Material: Solid Brass or Stainless Steel
- Finishes: : Chrome, Brushed Chrome, Brushed Stainless Steel, Black Chrome PVD, Brushed Black Chrome PVD, Deep Brilliant Black PVD, Copper PVD, Brushed Copper PVD, Gold PVD, Brushed Gold PVD, Polished Nickel PVD, or Natural Unfinished Brass
- Colors: Grey, Light Blue, Orange, Light Green, Yellow, Dark Grey, Mocha, Bright Red, Dark Blue, Gloss Black, White, Carmine Red, Pink, Matte White, or Matte Black

We cannot guarantee the accuracy of this information. Dimensions are nominal - for guidance only and are not to be used for pre-installation.

For further information call 312.832.9000 or visit us at hydrologychicago.com