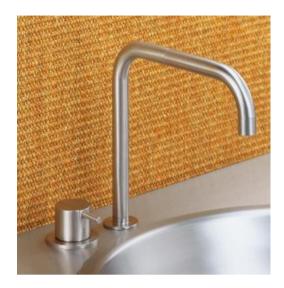

## Modern Vola Deck Mount Faucet

Style Number: 571579

**Collection: Vola** 

**Origin: Denmark** 

Description: Vola Deck Mount Two Hole Faucet Set w/ 8-1/4" High Double Swivel Spout, 1" Lever Handle, 8" Spout Projection, w/ Drain in Stainless Steel