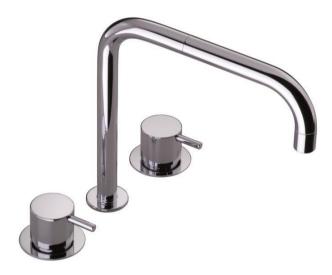

## Modern Vola Deck Mount Faucet

Style Number: 633548

**Collection: Vola** 

**Origin: Denmark** 

Description: Vola Deck Mount w/ Three Holes, 8-1/2" Double Swivel Spout, 8" Spout Projection, & 1" Lever w/o Drain in Polished Chrome

## **GENERAL FEATURES & SPECIFICATIONS**

- Deck Mounted
- Three Holes
- 2-Handles
- 1" Lever
- · Double Swivel Spout
- 8" Projection
- 8-1/2" Height
- 2.2gpm
- Material: Solid Brass or Stainless Steel
- Finishes: : Chrome, Brushed Chrome, Brushed Stainless Steel, Black Chrome PVD, Brushed Black Chrome PVD, Deep Brilliant Black PVD, Copper PVD, Brushed Copper PVD, Gold PVD, Brushed Gold PVD, Polished Nickel PVD, or Natural Unfinished Brass
- Colors: Grey, Light Blue, Orange, Light Green, Yellow, Dark Grey, Mocha, Bright Red, Dark Blue, Gloss Black, White, Carmine Red, Pink, Matte White, or Matte Black