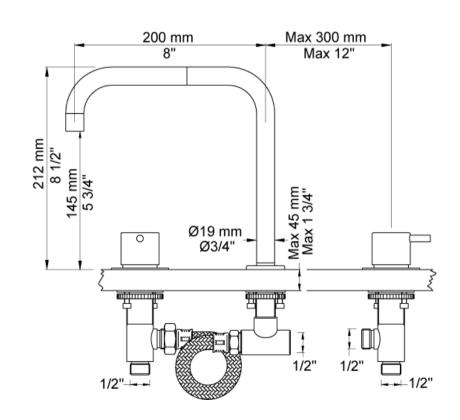

## Modern Vola Deck Mount Faucet

Style Number: 633548

**Collection: Vola** 

**Origin: Denmark** 

Description: Vola Deck Mount w/ Three Holes, 8-1/2" Double Swivel Spout, 8" Spout Projection, & 1" Lever w/o Drain in Polished Chrome

## **GENERAL FEATURES & SPECIFICATIONS**

- Deck Mounted
- Three Holes
- 2-Handles
- 1" Lever
- · Double Swivel Spout
- 8" Projection
- 8-1/2" Height
- 2.2gpm
- Material: Solid Brass or Stainless Steel
- Finishes: : Chrome, Brushed Chrome, Brushed Stainless Steel, Black Chrome PVD, Brushed Black Chrome PVD, Deep Brilliant Black PVD, Copper PVD, Brushed Copper PVD, Gold PVD, Brushed Gold PVD, Polished Nickel PVD, or Natural Unfinished Brass
- Colors: Grey, Light Blue, Orange, Light Green, Yellow, Dark Grey, Mocha, Bright Red, Dark Blue, Gloss Black, White, Carmine Red, Pink, Matte White, or Matte Black

We cannot guarantee the accuracy of this information. Dimensions are nominal - for guidance only and are not to be used for pre-installation.

For further information call 312.832.9000 or visit us at hydrologychicago.com