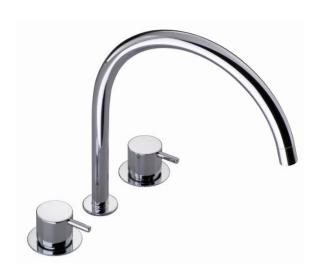

## **Modern Vola Deck Mount Faucet**

Style Number: 772872

**Collection: Vola** 

**Origin: Denmark** 

Description: Vola Deck Mount Three Hole Faucet w/ Two Handles, 1" Lever, 10-1/2" High Swivel Spout, & 8-3/4" Projection in Polished Chrome

## **GENERAL FEATURES & SPECIFICATIONS**

- Deck Mounted
- Three Holes
- Two Handles
- 1" Lever
- Swivel Spout
- 10-1/2" High
- 8-3/4" Projection
- No Drain
- 2.2gpm
- Material: Solid Brass or Stainless Steel
- Finishes:: Chrome, Brushed Chrome, Brushed Stainless Steel, Black Chrome PVD, Brushed Black Chrome PVD, Deep Brilliant Black PVD, Copper PVD, Brushed Copper PVD, Gold PVD, Brushed Gold PVD, Polished Nickel PVD, or Natural Unfinished Brass
- Colors: Grey, Light Blue, Orange, Light Green, Yellow, Dark Grey, Mocha, Bright Red, Dark Blue, Gloss Black, White, Carmine Red, Pink, Matte White, or Matte Black