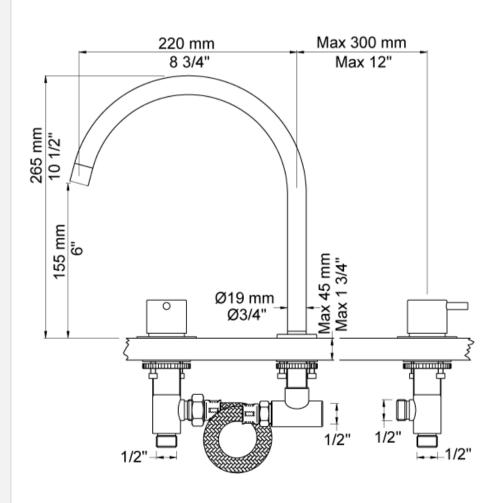

## **Modern Vola Deck Mount Faucet**

Style Number: 772872

**Collection: Vola** 

**Origin: Denmark** 

Description: Vola Deck Mount Three Hole Faucet w/ Two Handles, 1" Lever, 10-1/2" High Swivel Spout, & 8-3/4" Projection in Polished Chrome

## **GENERAL FEATURES & SPECIFICATIONS**

- Deck Mounted
- Three Holes
- Two Handles
- 1" Lever
- Swivel Spout
- 10-1/2" High
- 8-3/4" Projection
- No Drain
- 2.2gpm
- Material: Solid Brass or Stainless Steel
- Finishes:: Chrome, Brushed Chrome, Brushed Stainless Steel, Black Chrome PVD, Brushed Black Chrome PVD, Deep Brilliant Black PVD, Copper PVD, Brushed Copper PVD, Gold PVD, Brushed Gold PVD, Polished Nickel PVD, or Natural Unfinished Brass
- Colors: Grey, Light Blue, Orange, Light Green, Yellow, Dark Grey, Mocha, Bright Red, Dark Blue, Gloss Black, White, Carmine Red, Pink, Matte White, or Matte Black