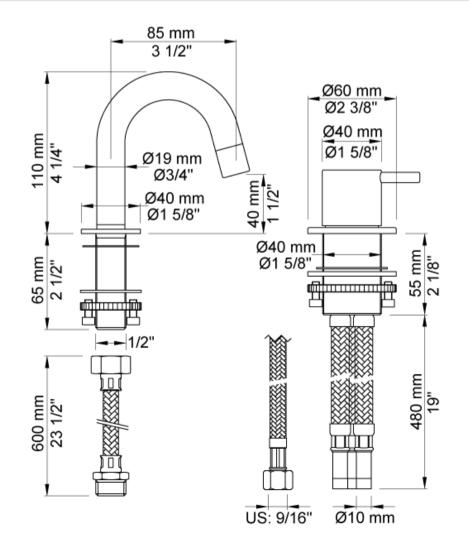

## Modern Vola Deck Mount Faucet

Style Number: 772952

**Collection: Vola** 

**Origin: Denmark** 

Description: Vola Deck Mount Two Hole Faucet Set w/ 4-1/4" High Swivel Spout, 1" Lever Handle, & 3-1/2" Spout Projection w/o No Drain In Polished Chrome

## **GENERAL FEATURES & SPECIFICATIONS**

- Deck Mounted
- Two Hole
- · 4-1/4" High Swivel Spout
- · 3-1/2" Spout Projection
- 1", 2" or 4" Lever Handle Available
- 2.2gpm
- · Without Drain
- Material: Solid Brass or Stainless Steel
- Finishes: : Chrome, Brushed Chrome, Brushed Stainless Steel, Black Chrome PVD, Brushed Black Chrome PVD, Deep Brilliant Black PVD, Copper PVD, Brushed Copper PVD, Gold PVD, Brushed Gold PVD, Polished Nickel PVD, or Natural Unfinished Brass
- Colors: Grey, Light Blue, Orange, Light Green, Yellow, Dark Grey, Mocha, Bright Red, Dark Blue, Gloss Black, White, Carmine Red, Pink, Matte White, or Matte Black

We cannot guarantee the accuracy of this information. Dimensions are nominal - for guidance only and are not to be used for pre-installation.

For further information call 312.832.9000 or visit us at hydrologychicago.com