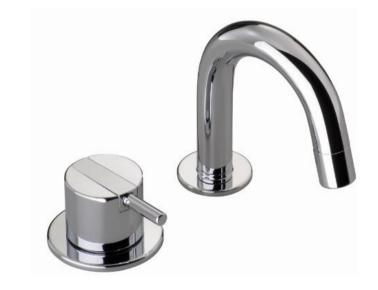

## Modern Vola Deck Mount Faucet

Style Number: 772952

**Collection: Vola** 

**Origin: Denmark** 

Description: Vola Deck Mount Two Hole Faucet Set w/ 4-1/4" High Swivel Spout, 1" Lever Handle, & 3-1/2" Spout Projection w/o No Drain In Polished Chrome

## **GENERAL FEATURES & SPECIFICATIONS**

- Deck Mounted
- Two Hole
- · 4-1/4" High Swivel Spout
- · 3-1/2" Spout Projection
- 1", 2" or 4" Lever Handle Available
- 2.2gpm
- · Without Drain
- Material: Solid Brass or Stainless Steel
- Finishes: : Chrome, Brushed Chrome, Brushed Stainless Steel, Black Chrome PVD, Brushed Black Chrome PVD, Deep Brilliant Black PVD, Copper PVD, Brushed Copper PVD, Gold PVD, Brushed Gold PVD, Polished Nickel PVD, or Natural Unfinished Brass
- Colors: Grey, Light Blue, Orange, Light Green, Yellow, Dark Grey, Mocha, Bright Red, Dark Blue, Gloss Black, White, Carmine Red, Pink, Matte White, or Matte Black