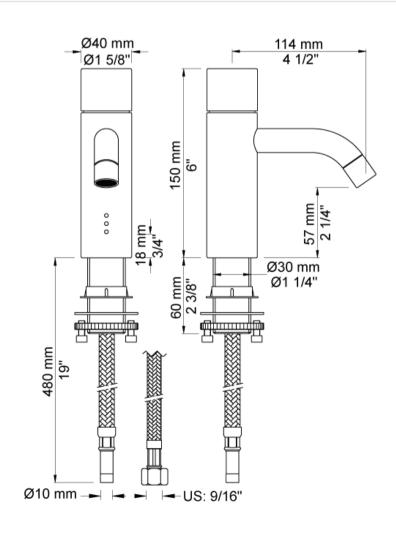

## **Modern Vola Deck Mount Faucet**

Style Number: 772985

Collection: Vola

Origin: Denmark

Description: Vola Deck Mount Single Feed Faucet Set w/ Electronic On/Off Sensor for Hands Free Operation 4-3/4" Height & 6" Spout Projection w/o Drain in Stainless Steel

## **GENERAL FEATURES & SPECIFICATIONS**

- Deck Mounted
- Single Feed
- With Electronic On/Off Sensor
- 4-3/4" Height
- 6" Spout Projection
- No Drain or Lever Handle
- With Built-in 24 Hour Hygienic Rinse (Water Flows for 20 Seconds every 24 Hours)
- Built-In Data Port To Transfer And Monitor Water Consumption To A PC. Also Used For Future Updates
- · Waterproof Electronic Box with IP68 Waterproof Plugs
- Adjustable Sensor 2" to 8", Pre-set to 6"
- Adjustable Flow Times- 3 Seconds (preset), 10 or 20 Seconds
- Includes 2-AA Batteries
- 1.3gpm
- Material: Solid Brass or Stainless Steel
- Finishes:: Chrome, Brushed Chrome, Brushed Stainless Steel, Black Chrome PVD, Brushed Black Chrome PVD, Deep Brilliant Black PVD, Copper PVD, Brushed Copper PVD, Gold PVD, Brushed Gold PVD, Polished Nickel PVD, or Natural Unfinished Brass
- Colors: Grey, Light Blue, Orange, Light Green, Yellow, Dark Grey, Mocha, Bright Red, Dark Blue, Gloss Black, White, Carmine Red, Pink, Matte White, or Matte Black