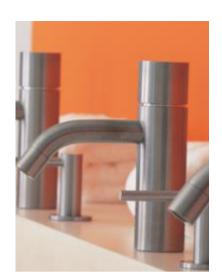

## **Modern Vola Deck Mount Faucet**

Style Number: 772985

Collection: Vola

Origin: Denmark

Description: Vola Deck Mount Single Feed Faucet Set w/ Electronic On/Off Sensor for Hands Free Operation 4-3/4" Height & 6" Spout Projection w/o Drain in Stainless Steel