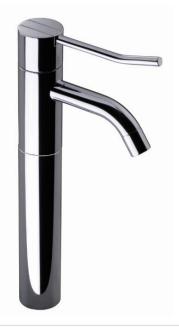

## Modern Vola Deck Mount Faucet

Style Number: 773226

**Collection: Vola** 

**Origin: Denmark** 

Description: Vola Deck Mount Single Hole Single Handle Vessel Faucet 11-1/2" Height w/ 4-1/2" Spout Projection & 4" Long Lever w/o Drain in Chrome

## **GENERAL FEATURES & SPECIFICATIONS**

- Deck Mounted
- 1", 2", or 4" Long Lever Handle
- · 4-1/2" Spout Projection
- 11-1/2" Height
- 1.3gpm
- Without Drain
- · For Vessel Basins
- Material: Solid Brass or Stainless Steel
- Finishes: Chrome, Brushed Chrome, Brushed Stainless Steel, Black Chrome PVD, Brushed Black Chrome PVD, Deep Brilliant Black PVD, Copper PVD, Brushed Copper PVD, Gold PVD, Brushed Gold PVD, Polished Nickel PVD, or Natural Unfinished Brass
- Colors: Grey, Light Blue, Orange, Light Green, Yellow, Dark Grey, Mocha, Bright Red, Dark Blue, Gloss Black, White, Carmine Red, Pink, Matte White, or Matte Black