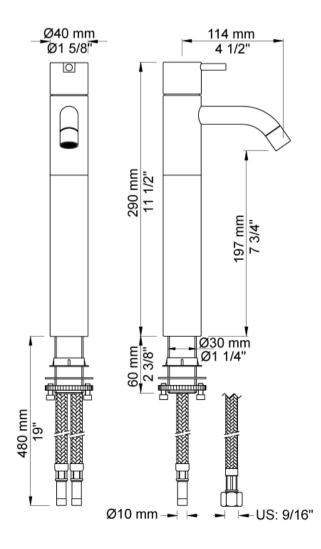

## Modern Vola Deck Mount Faucet

Style Number: 773226

**Collection: Vola** 

**Origin: Denmark** 

Description: Vola Deck Mount Single Hole Single Handle Vessel Faucet 11-1/2" Height w/ 4-1/2" Spout Projection & 4" Long Lever w/o Drain in Chrome

## **GENERAL FEATURES & SPECIFICATIONS**

- Deck Mounted
- 1", 2", or 4" Long Lever Handle
- · 4-1/2" Spout Projection
- 11-1/2" Height
- 1.3gpm
- Without Drain
- · For Vessel Basins
- Material: Solid Brass or Stainless Steel
- Finishes: Chrome, Brushed Chrome, Brushed Stainless Steel, Black Chrome PVD, Brushed Black Chrome PVD, Deep Brilliant Black PVD, Copper PVD, Brushed Copper PVD, Gold PVD, Brushed Gold PVD, Polished Nickel PVD, or Natural Unfinished Brass
- Colors: Grey, Light Blue, Orange, Light Green, Yellow, Dark Grey, Mocha, Bright Red, Dark Blue, Gloss Black, White, Carmine Red, Pink, Matte White, or Matte Black