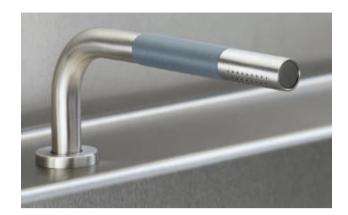

## Modern Vola Deck Mount Handshower

Style Number: 772867

**Collection: Vola** 

**Origin: Denmark** 

**Description: Vola Deck Mount** 

Handshower Pull-out w/ 59" Metal Hose

2.2gpm in Stainless Steel

## **GENERAL FEATURES & SPECIFICATIONS**

- · Deck Mounted
- Pull-Out
- 59" Metal Hose Included
- 8" Spout Projection
- 2.2gpm
- Material: Solid Brass or Stainless Steel
- Finishes: Chrome, Brushed Chrome, Brushed
   Stainless Steel, Black Chrome PVD, Brushed Black
   Chrome PVD, Deep Brilliant Black PVD, Copper PVD,
   Brushed Copper PVD, Gold PVD, Brushed Gold PVD,
   Polished Nickel PVD, or Natural Unfinished Brass
- Colors: Grey, Light Blue, Orange, Light Green, Yellow, Dark Grey, Mocha, Bright Red, Dark Blue, Gloss Black, White, Carmine Red, Pink, Matte White, or Matte Black