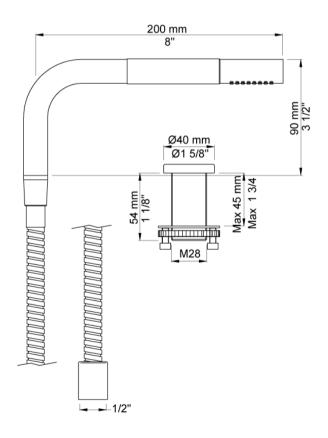

## **GENERAL FEATURES & SPECIFICATIONS**

- · Deck Mounted
- Pull-Out
- 59" Metal Hose Included
- 8" Spout Projection
- 2.2gpm
- Material: Solid Brass or Stainless Steel
- Finishes: Chrome, Brushed Chrome, Brushed
   Stainless Steel, Black Chrome PVD, Brushed Black
   Chrome PVD, Deep Brilliant Black PVD, Copper PVD,
   Brushed Copper PVD, Gold PVD, Brushed Gold PVD,
   Polished Nickel PVD, or Natural Unfinished Brass
- Colors: Grey, Light Blue, Orange, Light Green, Yellow, Dark Grey, Mocha, Bright Red, Dark Blue, Gloss Black, White, Carmine Red, Pink, Matte White, or Matte Black