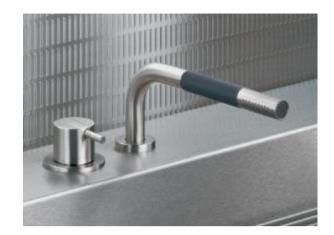

## Modern Vola Deck Mount Handshower Set

Style Number: 633056

**Collection: Vola** 

**Origin: Denmark** 

Description: Vola Deck Mount Handshower Set w/ One Handle Mixer, 1"Lever, & 2.2gpm in Stainless Steel

## **GENERAL FEATURES & SPECIFICATIONS**

- Deck Mounted
- · One Handle Mixer
- 1", 2", or 4" Lever Available
- 7-7/8" Projection
- 2.2gpm
- · Material: Solid Brass or Stainless Steel
- Finishes: Chrome, Brushed Chrome, Brushed Stainless Steel, Black Chrome PVD, Brushed Black Chrome PVD, Deep Brilliant Black PVD, Copper PVD, Brushed Copper PVD, Gold PVD, Brushed Gold PVD, Polished Nickel PVD, or Natural Unfinished Brass
- Colors: Grey, Light Blue, Orange, Light Green, Yellow, Dark Grey, Mocha, Bright Red, Dark Blue, Gloss Black, White, Carmine Red, Pink, Matte White, or Matte Black