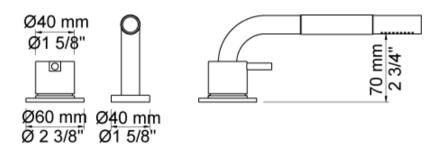

## **GENERAL FEATURES & SPECIFICATIONS**

- Deck Mounted
- · One Handle Mixer
- 1", 2", or 4" Lever Available
- 7-7/8" Projection
- 2.2gpm
- · Material: Solid Brass or Stainless Steel
- Finishes: Chrome, Brushed Chrome, Brushed Stainless Steel, Black Chrome PVD, Brushed Black Chrome PVD, Deep Brilliant Black PVD, Copper PVD, Brushed Copper PVD, Gold PVD, Brushed Gold PVD, Polished Nickel PVD, or Natural Unfinished Brass
- Colors: Grey, Light Blue, Orange, Light Green, Yellow, Dark Grey, Mocha, Bright Red, Dark Blue, Gloss Black, White, Carmine Red, Pink, Matte White, or Matte Black