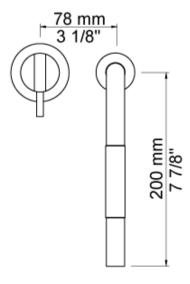

## **GENERAL FEATURES & SPECIFICATIONS**

- Deck Mounted
- · One Handle Mixer
- 1", 2", or 4" Lever Available
- 7-7/8" Projection
- 2.2gpm
- · Material: Solid Brass or Stainless Steel
- Finishes: Chrome, Brushed Chrome, Brushed Stainless Steel, Black Chrome PVD, Brushed Black Chrome PVD, Deep Brilliant Black PVD, Copper PVD, Brushed Copper PVD, Gold PVD, Brushed Gold PVD, Polished Nickel PVD, or Natural Unfinished Brass
- Colors: Grey, Light Blue, Orange, Light Green, Yellow, Dark Grey, Mocha, Bright Red, Dark Blue, Gloss Black, White, Carmine Red, Pink, Matte White, or Matte Black