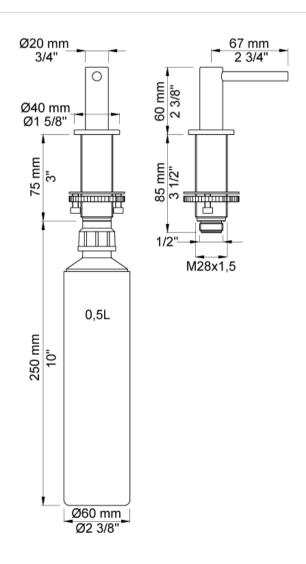

## Modern Vola Deck Mount Soap Dispenser

Style Number: 574151

**Collection: Vola** 

**Origin: Denmark** 

Description: Vola Deck Mount Soap Dispenser w/ 2-5/8" Spout Length 16.9oz Capacity in Polished Chrome

## **GENERAL FEATURES & SPECIFICATIONS**

- · Deck Mounted
- · 2-5/8" Spout Length
- 16oz Soap Capacity
- Must Use Non-Acidic, Non-Abrasive Cream Soap
- Material: Solid Brass or Stainless Steel
- Finishes:: Chrome, Brushed Chrome, Brushed Stainless Steel, Black Chrome PVD, Brushed Black Chrome PVD, Deep Brilliant Black PVD, Copper PVD, Brushed Copper PVD, Gold PVD, Brushed Gold PVD, Polished Nickel PVD, or Natural Unfinished Brass
- Colors: Grey, Light Blue, Orange, Light Green, Yellow, Dark Grey, Mocha, Bright Red, Dark Blue, Gloss Black, White, Carmine Red, Pink, Matte White, or Matte Black