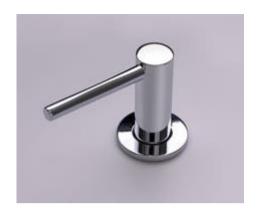

## Modern Vola Deck Mount Soap Dispenser

Style Number: 574151

**Collection: Vola** 

**Origin: Denmark** 

Description: Vola Deck Mount Soap Dispenser w/ 2-5/8" Spout Length 16.9oz Capacity in Polished Chrome