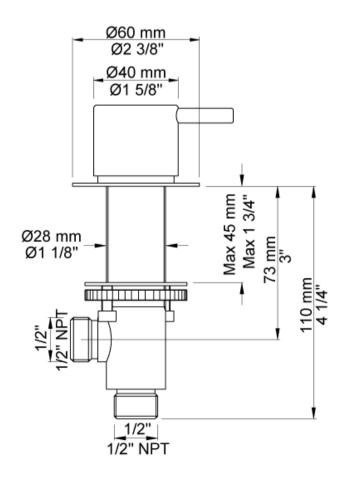

## Modern Vola Deck Mount Stop Valve

Style Number: 547411

Collection: Vola

**Origin: Denmark** 

Description: Vola Deck Mount Stop Valve with ¼ Turn Cold Cartridge and Non-Return Valve 9gpm in Stainless Steel

## **GENERAL FEATURES & SPECIFICATIONS**

- · Deck Mounted
- ½" Inlet/Outlet
- · Hole Cut Out Size: 28mm max 35mm
- With ¼ Turn Hot or Cold Cartridge
- Non Return Valve
- 9gpm
- Material: Solid Brass or Stainless Steel
- Finishes:: Chrome, Brushed Chrome, Brushed Stainless Steel, Black Chrome PVD, Brushed Black Chrome PVD, Deep Brilliant Black PVD, Copper PVD, Brushed Copper PVD, Gold PVD, Brushed Gold PVD, Polished Nickel PVD, or Natural Unfinished Brass
- Colors: Grey, Light Blue, Orange, Light Green, Yellow, Dark Grey, Mocha, Bright Red, Dark Blue, Gloss Black, White, Carmine Red, Pink, Matte White, or Matte Black