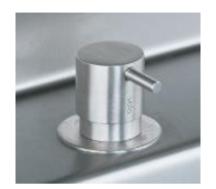

## Modern Vola Deck Mount Stop Valve

Style Number: 547411

Collection: Vola

**Origin: Denmark** 

Description: Vola Deck Mount Stop Valve with ¼ Turn Cold Cartridge and Non-Return Valve 9gpm in Stainless Steel

## **GENERAL FEATURES & SPECIFICATIONS**

- · Deck Mounted
- ½" Inlet/Outlet
- · Hole Cut Out Size: 28mm max 35mm
- With ¼ Turn Hot or Cold Cartridge
- Non Return Valve
- 9gpm
- Material: Solid Brass or Stainless Steel
- Finishes:: Chrome, Brushed Chrome, Brushed Stainless Steel, Black Chrome PVD, Brushed Black Chrome PVD, Deep Brilliant Black PVD, Copper PVD, Brushed Copper PVD, Gold PVD, Brushed Gold PVD, Polished Nickel PVD, or Natural Unfinished Brass
- Colors: Grey, Light Blue, Orange, Light Green, Yellow, Dark Grey, Mocha, Bright Red, Dark Blue, Gloss Black, White, Carmine Red, Pink, Matte White, or Matte Black