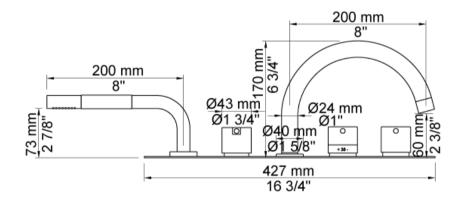

## **Modern Vola Deck Mount Faucet**

Style Number: 772764

**Collection: Vola** 

**Origin: Denmark** 

Description: Vola Deck Mount Pre-Assembled Two Handle Thermostatic Tub Faucet w/ 6-3/4" High Swivel Spout, 8" Projection, 1-Handle Mixer w/ Hand Spray, Mounting Bracket, & Water Collection Box in Chrome

## **GENERAL FEATURES & SPECIFICATIONS**

- Deck Mounted
- Pre-Assemble
- 2-Handle Thermostatic
- 6-3/4" High Swivel Spout
- O" Coast Designation
- 8" Spout Projection
- 1 Handle Mixer
- Hand Spray
- · Mounting Bracket
- Water Collection Box
- Tub Spout: 14-17gpm
- · Hand Spray: 2gpm
- Material: Solid Brass or Stainless Steel
- Finishes:: Chrome, Brushed Chrome, Brushed
  Stainless Steel, Black Chrome PVD, Brushed Black
  Chrome PVD, Deep Brilliant Black PVD, Copper PVD,
  Brushed Copper PVD, Gold PVD, Brushed Gold PVD,
  Polished Nickel PVD, or Natural Unfinished Brass
- Colors: Grey, Light Blue, Orange, Light Green, Yellow, Dark Grey, Mocha, Bright Red, Dark Blue, Gloss Black, White, Carmine Red, Pink, Matte White, or Matte Black