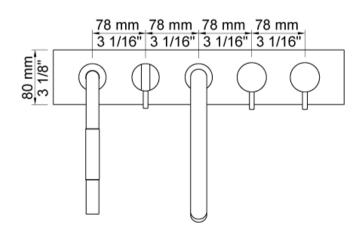

## **Modern Vola Deck Mount Faucet**

Style Number: 772764

**Collection: Vola** 

**Origin: Denmark** 

Description: Vola Deck Mount Pre-Assembled Two Handle Thermostatic Tub Faucet w/ 6-3/4" High Swivel Spout, 8" Projection, 1-Handle Mixer w/ Hand Spray, Mounting Bracket, & Water Collection Box in Chrome

## **GENERAL FEATURES & SPECIFICATIONS**

- Deck Mounted
- Pre-Assemble
- 2-Handle Thermostatic
- 6-3/4" High Swivel Spout
- O" Coast Designation
- 8" Spout Projection
- 1 Handle Mixer
- Hand Spray
- · Mounting Bracket
- Water Collection Box
- Tub Spout: 14-17gpm
- · Hand Spray: 2gpm
- Material: Solid Brass or Stainless Steel
- Finishes:: Chrome, Brushed Chrome, Brushed
  Stainless Steel, Black Chrome PVD, Brushed Black
  Chrome PVD, Deep Brilliant Black PVD, Copper PVD,
  Brushed Copper PVD, Gold PVD, Brushed Gold PVD,
  Polished Nickel PVD, or Natural Unfinished Brass
- Colors: Grey, Light Blue, Orange, Light Green, Yellow, Dark Grey, Mocha, Bright Red, Dark Blue, Gloss Black, White, Carmine Red, Pink, Matte White, or Matte Black