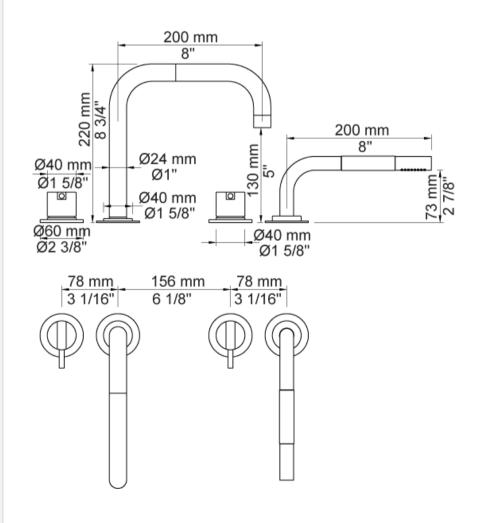

## **GENERAL FEATURES & SPECIFICATIONS**

- Deck Mounted
- One Handle
- 8-3/4" High Spout
- · Double Swivel Spout
- 8" Projection
- · Includes Mixer w/ Handspray
- Rosette Trims
- Tub Spout: 5gpm
- Handspray: 2.0gpm
- Material: Solid Brass or Stainless Steel
- Finishes: : Chrome, Brushed Chrome, Brushed Stainless Steel, Black Chrome PVD, Brushed Black Chrome PVD, Deep Brilliant Black PVD, Copper PVD, Brushed Copper PVD, Gold PVD, Brushed Gold PVD, Polished Nickel PVD, or Natural Unfinished Brass
- Colors: Grey, Light Blue, Orange, Light Green, Yellow, Dark Grey, Mocha, Bright Red, Dark Blue, Gloss Black, White, Carmine Red, Pink, Matte White, or Matte Black

We cannot guarantee the accuracy of this information. Dimensions are nominal - for guidance only and are not to be used for pre-installation.

For further information call 312.832.9000 or visit us at hydrologychicago.com