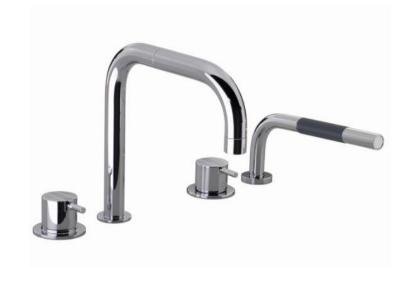

## Modern Vola Deck Mount Tub Faucet

Style Number: 773231

**Collection: Vola** 

**Origin: Denmark** 

Description: Vola Deck Mount One Handle Tub Faucet w/ 8-3/4" High Double Swivel Spout, 8" Spout Projection, Mixer w/ Handspray & Rosette Trims in Polished Chrome

## **GENERAL FEATURES & SPECIFICATIONS**

- Deck Mounted
- One Handle
- 8-3/4" High Spout
- · Double Swivel Spout
- 8" Projection
- · Includes Mixer w/ Handspray
- Rosette Trims
- Tub Spout: 5gpm
- Handspray: 2.0gpm
- Material: Solid Brass or Stainless Steel
- Finishes: : Chrome, Brushed Chrome, Brushed Stainless Steel, Black Chrome PVD, Brushed Black Chrome PVD, Deep Brilliant Black PVD, Copper PVD, Brushed Copper PVD, Gold PVD, Brushed Gold PVD, Polished Nickel PVD, or Natural Unfinished Brass
- Colors: Grey, Light Blue, Orange, Light Green, Yellow, Dark Grey, Mocha, Bright Red, Dark Blue, Gloss Black, White, Carmine Red, Pink, Matte White, or Matte Black