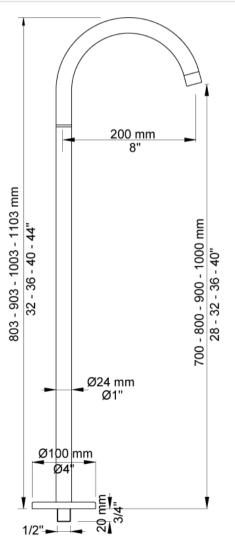

## **GENERAL FEATURES & SPECIFICATIONS**

- Floor Mounted
- 28" Floor to Outlet
- Swivel Spout
- 8" Spout Projection
- · With Rosettes
- Use with Tub Mixer or Any Thermostatic Tub or Shower Mixer (Remote Connection)
- Max Flow Rate: 14-17gpm
- Material: Solid Brass or Stainless Steel
- Finishes: Chrome, Brushed Chrome, Brushed Stainless Steel, Black Chrome PVD, Brushed Black Chrome PVD, Deep Brilliant Black PVD, Copper PVD, Brushed Copper PVD, Gold PVD, Brushed Gold PVD, Polished Nickel PVD, or Natural Unfinished Brass
- Colors: Grey, Light Blue, Orange, Light Green, Yellow, Dark Grey, Mocha, Bright Red, Dark Blue, Gloss Black, White, Carmine Red, Pink, Matte White or Matte Black