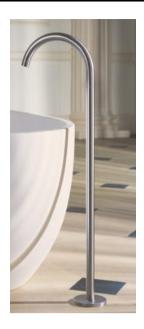

## Modern Vola Floor Mount Tub Spout

Style Number: 772986

**Collection: Vola** 

**Origin: Denmark** 

## Description: Vola Floor Mount Tub Spout 28" Floor to Outlet w/ Swivel & Rosette 8" Spout Projection in Stainless Steel