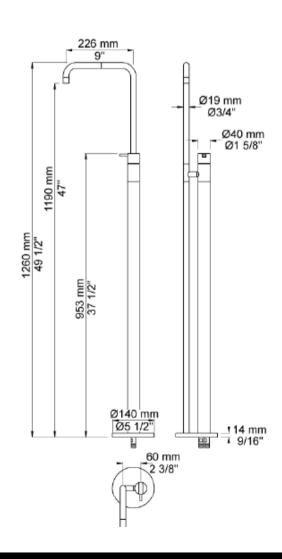

- Freestanding
- No drain
- 49-1/2" Tall
- 9" Spout Proj.
- 1.3gpm
- · In-Floor Rough-in Valve
- Material: Solid Brass or Stainless Steel
- Finishes: Chrome, Brushed Chrome, Brushed Stainless Steel, Black Chrome PVD, Brushed Black Chrome PVD, Deep Brilliant Black PVD, Copper PVD, Brushed Copper PVD, Gold PVD, Brushed Gold PVD, Polished Nickel PVD, or Natural Unfinished Brass
- Colors: Grey, Light Blue, Orange, Light Green, Yellow, Dark Grey, Mocha, Bright Red, Dark Blue, Gloss Black, White, Carmine Red, Pink, Matte White, or Matte Black