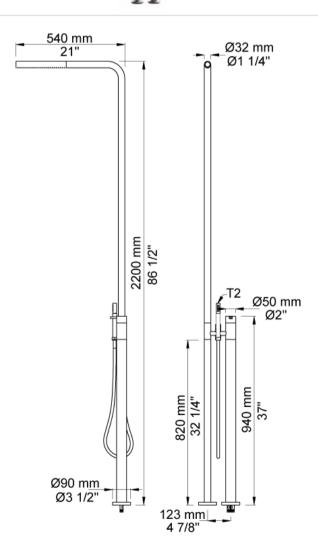

## Modern Vola Freestanding Shower Set

Style Number: 772768

**Collection: Vola** 

Origin: Denmark

Description: Vola Freestanding Thermostatic Shower Set for Indoor/ Outdoor Use w/ Cylindrical Shower Head, Hand Spray, Hose, & Rough in Valve 86-1/2" Tall & 21" Projection in Stainless Steel

## **GENERAL FEATURES & SPECIFICATIONS**

- Freestanding
- For Indoor or Outdoor Use
- Thermostatic
- · Cylindrical Shower Head
- · Hand Spray w/ Hose
- In-Floor Rough-in Valve
- 86-1/2" Tall
- 21" Spout Projection
- Shower Head & Hand Spray: 2.0gpm
- Material: Solid Brass or Stainless Steel
- Finishes: Chrome, Brushed Chrome, Brushed Stainless Steel, Black Chrome PVD, Brushed Black Chrome PVD, Deep Brilliant Black PVD, Copper PVD, Brushed Copper PVD, Gold PVD, Brushed Gold PVD, Polished Nickel PVD, or Natural Unfinished Brass
- Colors: Grey, Light Blue, Orange, Light Green, Yellow, Dark Grey, Mocha, Bright Red, Dark Blue, Gloss Black, White, Carmine Red, Pink, Matte White, or Matte Black