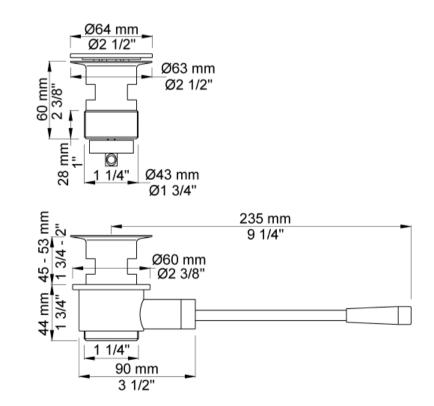

## Modern Vola Push Button Drain

Style Number: 671957

**Collection: Vola** 

**Origin: Denmark** 

Description: Vola Push Button Drain 1-1/4" for use with Basin w/ Overflows in Stainless Steel

## **GENERAL FEATURES & SPECIFICATIONS**

- Push Button Drain
- 1-1/4"
- Used with Basin w/ Overflows
- · Material: Solid Brass or Stainless Steel
- Finishes: Chrome, Brushed Chrome, Brushed Stainless Steel, Black Chrome PVD, Brushed Black Chrome PVD, Deep Brilliant Black PVD, Copper PVD, Brushed Copper PVD, Gold PVD, Brushed Gold PVD, Polished Nickel PVD, or Natural Unfinished Brass
- Colors: Grey, Light Blue, Orange, Light Green, Yellow, Dark Grey, Mocha, Bright Red, Dark Blue, Gloss Black, White, Carmine Red, Pink, Matte White, or Matte Black

We cannot guarantee the accuracy of this information. Dimensions are nominal - for guidance only and are not to be used for pre-installation.

For further information call 312.832.9000 or visit us at hydrologychicago.com