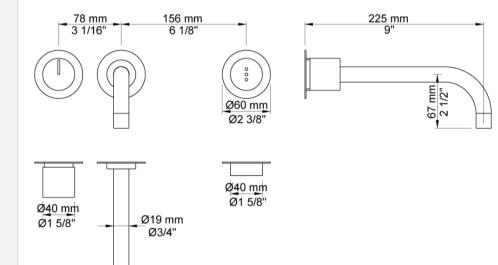

## Modern Vola Wall Mount Faucet

Style Number: 578932

**Collection: Vola** 

**Origin: Denmark** 

Description: Vola Wall Mount Faucet Set Electronic w/ 9" Spout, Temperature Control, Battery Operated Sensor, Hands Free Operation, Roughin & Rosette Trim in Stainless Steel

## **GENERAL FEATURES & SPECIFICATIONS**

- Wall Mounted
- Single Feed
- Electronic- Hands Free
- · Temperature Control
- 9" Spout Projection
- · Battery Operated w/ 2AA Batteries
- Rosette Trim Included, 2-3/8"
- · With Rough-in Wall Valve
- 1.3gpm
- Material: Solid Brass or Stainless Steel
- Finishes: Chrome, Brushed Chrome, Brushed Stainless Steel, Black Chrome PVD, Brushed Black Chrome PVD, Deep Brilliant Black PVD, Copper PVD, Brushed Copper PVD, Gold PVD, Brushed Gold PVD, Polished Nickel PVD, or Natural Unfinished Brass
- Colors: Grey, Light Blue, Orange, Light Green, Yellow, Dark Grey, Mocha, Bright Red, Dark Blue, Gloss Black, White, Carmine Red, Pink, Matte White, or Matte Black