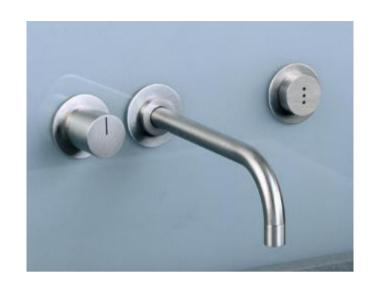

## Modern Vola Wall Mount Faucet

Style Number: 578932

**Collection: Vola** 

**Origin: Denmark** 

Description: Vola Wall Mount Faucet Set Electronic w/ 9" Spout, Temperature Control, Battery Operated Sensor, Hands Free Operation, Roughin & Rosette Trim in Stainless Steel

## **GENERAL FEATURES & SPECIFICATIONS**

- Wall Mounted
- Single Feed
- Electronic- Hands Free
- · Temperature Control
- 9" Spout Projection
- · Battery Operated w/ 2AA Batteries
- Rosette Trim Included, 2-3/8"
- · With Rough-in Wall Valve
- 1.3gpm
- Material: Solid Brass or Stainless Steel
- Finishes: Chrome, Brushed Chrome, Brushed Stainless Steel, Black Chrome PVD, Brushed Black Chrome PVD, Deep Brilliant Black PVD, Copper PVD, Brushed Copper PVD, Gold PVD, Brushed Gold PVD, Polished Nickel PVD, or Natural Unfinished Brass
- Colors: Grey, Light Blue, Orange, Light Green, Yellow, Dark Grey, Mocha, Bright Red, Dark Blue, Gloss Black, White, Carmine Red, Pink, Matte White, or Matte Black