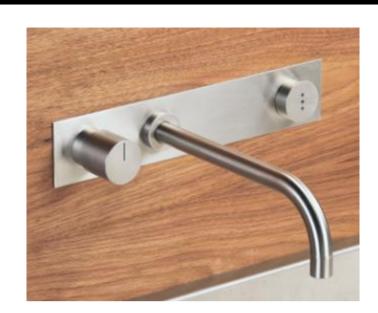

## **Modern Vola Wall Mount Faucet**

Style Number: 634139

Collection: Vola

**Origin: Denmark** 

Description: Vola Wall Mount Faucet Set Electronic w/ 9" Spout, Temperature Control, Battery Operated Sensor, Hands Free Operation, Roughin & Plate Trim in Stainless Steel

## **GENERAL FEATURES & SPECIFICATIONS**

- · Wall Mounted
- · Single Feed
- · Electronic- Hands Free
- Temperature Control
- 9" Spout Projection
- · Battery Operated w/ 2AA Batteries
- Plate Trim Included, 12-1/8"
- · With Rough-in Wall Valve
- 1.3gpm
- Material: Solid Brass or Stainless Steel
- Finishes: Chrome, Brushed Chrome, Brushed Stainless Steel, Black Chrome PVD, Brushed Black Chrome PVD, Deep Brilliant Black PVD, Copper PVD, Brushed Copper PVD, Gold PVD, Brushed Gold PVD, Polished Nickel PVD, or Natural Unfinished Brass
- Colors: Grey, Light Blue, Orange, Light Green, Yellow, Dark Grey, Mocha, Bright Red, Dark Blue, Gloss Black, White, Carmine Red, Pink, Matte White, or Matte Black