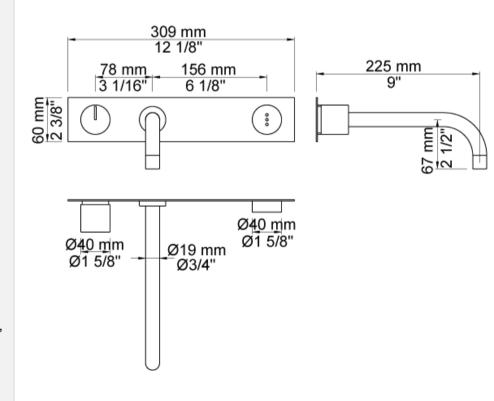

## **Modern Vola Wall Mount Faucet**

Style Number: 634139

Collection: Vola

**Origin: Denmark** 

Description: Vola Wall Mount Faucet Set Electronic w/ 9" Spout, Temperature Control, Battery Operated Sensor, Hands Free Operation, Roughin & Plate Trim in Stainless Steel

## **GENERAL FEATURES & SPECIFICATIONS**

- · Wall Mounted
- · Single Feed
- · Electronic- Hands Free
- Temperature Control
- 9" Spout Projection
- · Battery Operated w/ 2AA Batteries
- Plate Trim Included, 12-1/8"
- · With Rough-in Wall Valve
- 1.3gpm
- Material: Solid Brass or Stainless Steel
- Finishes: Chrome, Brushed Chrome, Brushed Stainless Steel, Black Chrome PVD, Brushed Black Chrome PVD, Deep Brilliant Black PVD, Copper PVD, Brushed Copper PVD, Gold PVD, Brushed Gold PVD, Polished Nickel PVD, or Natural Unfinished Brass
- Colors: Grey, Light Blue, Orange, Light Green, Yellow, Dark Grey, Mocha, Bright Red, Dark Blue, Gloss Black, White, Carmine Red, Pink, Matte White, or Matte Black