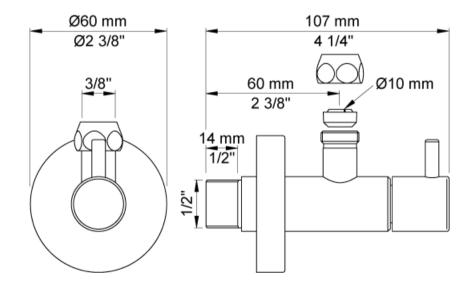

## Modern Vola Wall Mount Angle Stop

Style Number: 547899

**Collection: Vola** 

**Origin: Denmark** 

Description: Vola Wall Mount Angle Stop Water Supply Valve For Deck Mounted Basin Sets & Toilets 1/2" x 3/8" w/ Noise Reducer in Stainless Steel

## **GENERAL FEATURES & SPECIFICATIONS**

- Wall Mounted
- · For Deck Mounted Basin Sets & Toilets
- 1/2" x 3/8"
- · Decorative Water Supply Turnoff Valve
- 2-Valves Required for Fixtures w/ Hot & Cold Supply Lines
- Single Feed Fixtures Require 1-Valve
- · Includes Noise Reducer
- Material: Solid Brass or Stainless Steel
- Finishes: Chrome, Brushed Chrome, Brushed Stainless Steel, Black Chrome PVD, Brushed Black Chrome PVD, Deep Brilliant Black PVD, Copper PVD, Brushed Copper PVD, Gold PVD, Brushed Gold PVD, Polished Nickel PVD, or Natural Unfinished Brass
- Colors: Grey, Light Blue, Orange, Light Green, Yellow, Dark Grey, Mocha, Bright Red, Dark Blue, Gloss Black, White, Carmine Red, Pink, Matte White, or Matte Black

We cannot guarantee the accuracy of this information. Dimensions are nominal - for guidance only and are not to be used for pre-installation.

For further information call 312.832.9000 or visit us at hydrologychicago.com