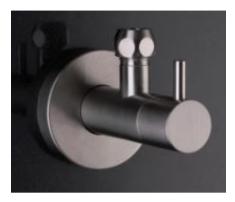

## Modern Vola Wall Mount Angle Stop

Style Number: 547899

**Collection: Vola** 

**Origin: Denmark** 

Description: Vola Wall Mount Angle Stop Water Supply Valve For Deck Mounted Basin Sets & Toilets 1/2" x 3/8" w/ Noise Reducer in Stainless Steel

## **GENERAL FEATURES & SPECIFICATIONS**

- Wall Mounted
- · For Deck Mounted Basin Sets & Toilets
- 1/2" x 3/8"
- · Decorative Water Supply Turnoff Valve
- 2-Valves Required for Fixtures w/ Hot & Cold Supply Lines
- Single Feed Fixtures Require 1-Valve
- · Includes Noise Reducer
- Material: Solid Brass or Stainless Steel
- Finishes: Chrome, Brushed Chrome, Brushed Stainless Steel, Black Chrome PVD, Brushed Black Chrome PVD, Deep Brilliant Black PVD, Copper PVD, Brushed Copper PVD, Gold PVD, Brushed Gold PVD, Polished Nickel PVD, or Natural Unfinished Brass
- Colors: Grey, Light Blue, Orange, Light Green, Yellow, Dark Grey, Mocha, Bright Red, Dark Blue, Gloss Black, White, Carmine Red, Pink, Matte White, or Matte Black