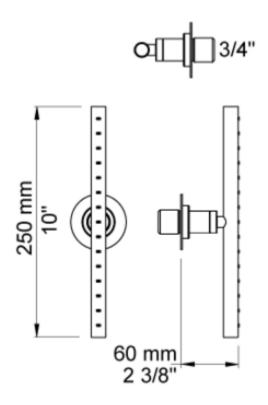

## **GENERAL FEATURES & SPECIFICATIONS**

- · Wall Mounted
- 1 Jet
- Rosette Trim
- 10" Wide
- 2-3/8" Projection
- 1.5 GPM per Cal Green
- Material: Solid Brass or Stainless Steel
- Finishes: Chrome, Brushed Chrome, Brushed
  Stainless Steel, Black Chrome PVD, Brushed Black
  Chrome PVD, Deep Brilliant Black PVD, Copper PVD,
  Brushed Copper PVD, Gold PVD, Brushed Gold PVD,
  Polished Nickel PVD, or Natural Unfinished Brass
- Colors: Grey, Light Blue, Orange, Light Green, Yellow, Dark Grey, Mocha, Bright Red, Dark Blue, Gloss Black, White, Carmine Red, Pink, Matte White, or Matte Black