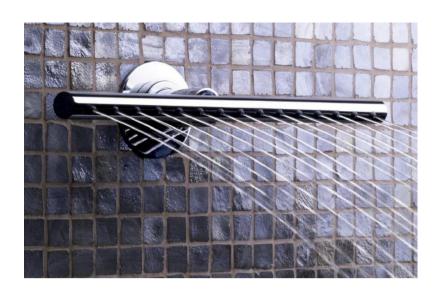

## Modern Vola Wall Mount Body Jet

Style Number: 576726

**Collection: Vola** 

**Origin: Denmark** 

Description: Vola Wall Mount Body Jet w/ Rosette 10" Wide in Polished Chrome

## **GENERAL FEATURES & SPECIFICATIONS**

- · Wall Mounted
- 1 Jet
- Rosette Trim
- 10" Wide
- 2-3/8" Projection
- 1.5 GPM per Cal Green
- Material: Solid Brass or Stainless Steel
- Finishes: Chrome, Brushed Chrome, Brushed
  Stainless Steel, Black Chrome PVD, Brushed Black
  Chrome PVD, Deep Brilliant Black PVD, Copper PVD,
  Brushed Copper PVD, Gold PVD, Brushed Gold PVD,
  Polished Nickel PVD, or Natural Unfinished Brass
- Colors: Grey, Light Blue, Orange, Light Green, Yellow, Dark Grey, Mocha, Bright Red, Dark Blue, Gloss Black, White, Carmine Red, Pink, Matte White, or Matte Black