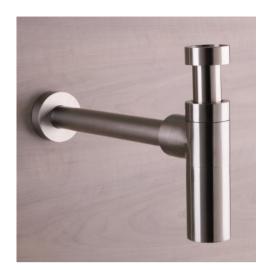

## Modern Vola Wall Mount Bottle Trap

Style Number: 580963

Collection: Vola

**Origin: Denmark** 

Description: Vola Wall Mount 1-1/4"
Bottle Trap Assembly in Stainless Steel

## **GENERAL FEATURES & SPECIFICATIONS**

- · Wall Mounted
- · Trap Assembly
- 1-1/4"
- Optional Tailpiece Available 1-1/4" x 8", for Lower Waste Connections
- Material: Solid Brass or Stainless Steel
- Finishes: Chrome, Brushed Chrome, Brushed
  Stainless Steel, Black Chrome PVD, Brushed Black
  Chrome PVD, Deep Brilliant Black PVD, Copper PVD,
  Brushed Copper PVD, Gold PVD, Brushed Gold PVD,
  Polished Nickel PVD, or Natural Unfinished Brass
- Colors: Grey, Light Blue, Orange, Light Green, Yellow, Dark Grey, Mocha, Bright Red, Dark Blue, Gloss Black, White, Carmine Red, Pink, Matte White, or Matte Black