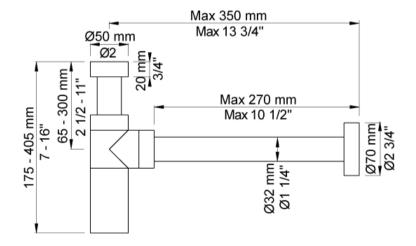

## **GENERAL FEATURES & SPECIFICATIONS**

- · Wall Mounted
- · Trap Assembly
- 1-1/4"
- Optional Tailpiece Available 1-1/4" x 8", for Lower Waste Connections
- Material: Solid Brass or Stainless Steel
- Finishes: Chrome, Brushed Chrome, Brushed
  Stainless Steel, Black Chrome PVD, Brushed Black
  Chrome PVD, Deep Brilliant Black PVD, Copper PVD,
  Brushed Copper PVD, Gold PVD, Brushed Gold PVD,
  Polished Nickel PVD, or Natural Unfinished Brass
- Colors: Grey, Light Blue, Orange, Light Green, Yellow, Dark Grey, Mocha, Bright Red, Dark Blue, Gloss Black, White, Carmine Red, Pink, Matte White, or Matte Black