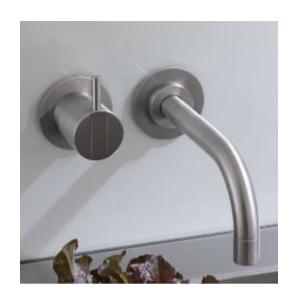

## **Modern Vola Wall Mount Faucet**

Style Number: 772762

Collection: Vola

**Origin: Denmark** 

Description: Vola Wall Mount Two Hole Faucet Set w/ 6" Spout, 1" Lever Handle, Circular Rosette Trims, & Rough-in Valve in Stainless Steel