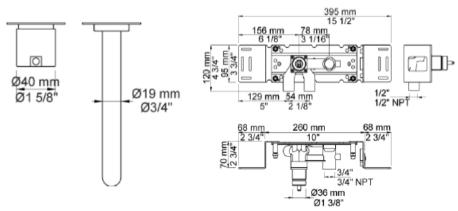

## **GENERAL FEATURES & SPECIFICATIONS**

- Wall Mounted
- Two Holes
- 6" Spout Projection
- 1" Standard Operating Handle
- · Also Available w/ Medium or Long Handles
- · Availabel w/ Circular Rosette Flanges or Plate Trim
- Rough-in Wall Valve
- · With Fixed Outlet Socket
- 1/2" Connection
- 1.3GPM
- Material: Solid Brass or Stainless Steel
- Finishes: Chrome, Brushed Chrome, Brushed
   Stainless Steel, Black Chrome PVD, Brushed Black
   Chrome PVD, Deep Brilliant Black PVD, Copper PVD,
   Brushed Copper PVD, Gold PVD, Brushed Gold PVD,
   Polished Nickel PVD, or Natural Unfinished Brass
- Colors: Grey, Light Blue, Orange, Light Green, Yellow, Dark Grey, Mocha, Bright Red, Dark Blue, Gloss Black, White, Carmine Red, Pink, Matte White, or Matte Black