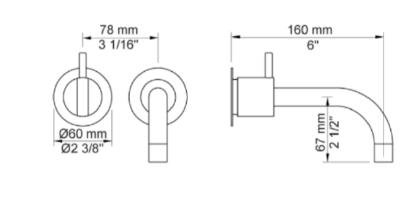

## **Modern Vola Wall Mount Faucet**

Style Number: 772762

Collection: Vola

**Origin: Denmark** 

Description: Vola Wall Mount Two Hole Faucet Set w/ 6" Spout, 1" Lever Handle, Circular Rosette Trims, & Rough-in Valve in Stainless Steel

## **GENERAL FEATURES & SPECIFICATIONS**

- Wall Mounted
- Two Holes
- 6" Spout Projection
- 1" Standard Operating Handle
- · Also Available w/ Medium or Long Handles
- · Availabel w/ Circular Rosette Flanges or Plate Trim
- Rough-in Wall Valve
- · With Fixed Outlet Socket
- 1/2" Connection
- 1.3GPM
- Material: Solid Brass or Stainless Steel
- Finishes: Chrome, Brushed Chrome, Brushed
   Stainless Steel, Black Chrome PVD, Brushed Black
   Chrome PVD, Deep Brilliant Black PVD, Copper PVD,
   Brushed Copper PVD, Gold PVD, Brushed Gold PVD,
   Polished Nickel PVD, or Natural Unfinished Brass
- Colors: Grey, Light Blue, Orange, Light Green, Yellow, Dark Grey, Mocha, Bright Red, Dark Blue, Gloss Black, White, Carmine Red, Pink, Matte White, or Matte Black