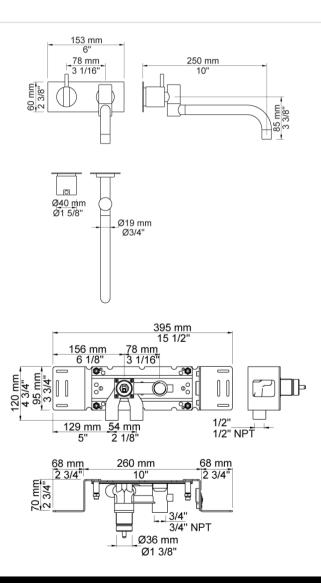

## **GENERAL FEATURES & SPECIFICATIONS**

- Wall Mounted
- 10" Spout Projection
- · Double Swivel Spout
- 1" Standard Operating Handle
- · Also Available w/ Medium or Long Handles
- Plate Trim 6" Long
- · Rough-in Wall Valve
- · With Fixed Outlet Socket
- 1/2" Connection
- 1.3GPM
- Material: Solid Brass or Stainless Steel
- Finishes: Chrome, Brushed Chrome, Brushed Stainless Steel, Black Chrome PVD, Brushed Black Chrome PVD, Deep Brilliant Black PVD, Copper PVD, Brushed Copper PVD, Gold PVD, Brushed Gold PVD, Polished Nickel PVD, or Natural Unfinished Brass
- Colors: Grey, Light Blue, Orange, Light Green, Yellow, Dark Grey, Mocha, Bright Red, Dark Blue, Gloss Black, White, Carmine Red, Pink, Matte White, or Matte Black

We cannot guarantee the accuracy of this information. Dimensions are nominal - for guidance only and are not to be used for pre-installation.

For further information call 312.832.9000 or visit us at hydrologychicago.com