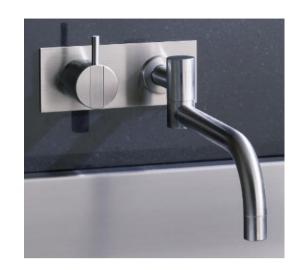

## Modern Vola Wall Mount Faucet

Style Number: 772885

**Collection: Vola** 

**Origin: Denmark** 

Description: Vola Wall Mount Faucet Set w/ 10" Double Swivel Spout, 1" Lever Handle, Plate Trim, & Rough-in Valve in Stainless Steel

## **GENERAL FEATURES & SPECIFICATIONS**

- Wall Mounted
- 10" Spout Projection
- · Double Swivel Spout
- 1" Standard Operating Handle
- · Also Available w/ Medium or Long Handles
- Plate Trim 6" Long
- · Rough-in Wall Valve
- · With Fixed Outlet Socket
- 1/2" Connection
- 1.3GPM
- Material: Solid Brass or Stainless Steel
- Finishes: Chrome, Brushed Chrome, Brushed Stainless Steel, Black Chrome PVD, Brushed Black Chrome PVD, Deep Brilliant Black PVD, Copper PVD, Brushed Copper PVD, Gold PVD, Brushed Gold PVD, Polished Nickel PVD, or Natural Unfinished Brass
- Colors: Grey, Light Blue, Orange, Light Green, Yellow, Dark Grey, Mocha, Bright Red, Dark Blue, Gloss Black, White, Carmine Red, Pink, Matte White, or Matte Black