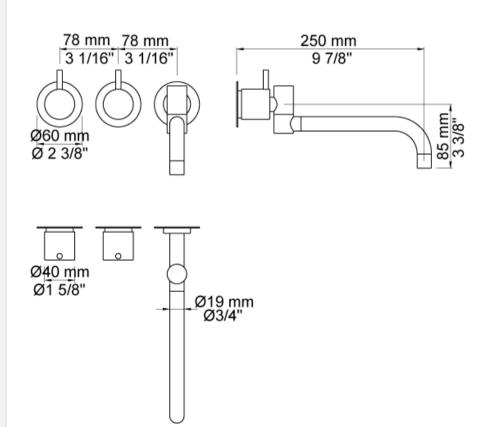

## **GENERAL FEATURES & SPECIFICATIONS**

- · Wall Mounted
- · 3- Holes & 2-Handles
- · 10" High Swivel Spout
- · Rosette Trim or Plate Trim
- 1.3gpm
- · Material: Solid Brass or Stainless Steel
- Finishes: Chrome, Brushed Chrome, Brushed Stainless Steel, Black Chrome PVD, Brushed Black Chrome PVD, Deep Brilliant Black PVD, Copper PVD, Brushed Copper PVD, Gold PVD, Brushed Gold PVD, Polished Nickel PVD, or Natural Unfinished Brass
- Colors: Grey, Light Blue, Orange, Light Green, Yellow, Dark Grey, Mocha, Bright Red, Dark Blue, Gloss Black, White, Carmine Red, Pink, Matte White, or Matte Black