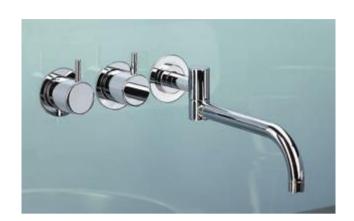

## **Modern Vola Wall Mount Faucet**

Style Number: 772956

**Collection: Vola** 

**Origin: Denmark** 

Description: Vola Wall Mount Faucet Set w/ Two Handles, 10" Swivel Spout & Rosette Trims in Polished Chrome