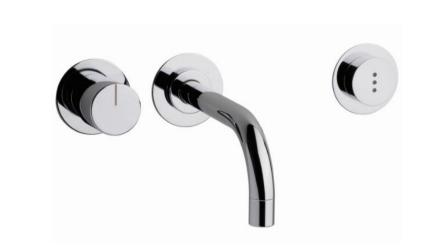

## **Modern Vola Wall Mount Faucet**

Style Number: 772963

**Collection: Vola** 

**Origin: Denmark** 

Description: Vola Wall Mount Electronic Faucet Set w/ Temperature Control, 6in Spout, Battery Operated Sensor For Hands Free & 3-Rosette Trims Polished Chrome

## **GENERAL FEATURES & SPECIFICATIONS**

- · Wall Mounted
- Electronic
- Temperature Control
- · 6" Spout Projection
- Battery Operated Sensor for Hands Free Operation
- · Includes 2-AA Batteries
- · Rosette Trims or Plate Trim
- 1.3gpm
- Material: Solid Brass or Stainless Steel
- Finishes: Chrome, Brushed Chrome, Brushed Stainless Steel, Black Chrome PVD, Brushed Black Chrome PVD, Deep Brilliant Black PVD, Copper PVD, Brushed Copper PVD, Gold PVD, Brushed Gold PVD, Polished Nickel PVD, or Natural Unfinished Brass
- Colors: Grey, Light Blue, Orange, Light Green, Yellow, Dark Grey, Mocha, Bright Red, Dark Blue, Gloss Black, White, Carmine Red, Pink, Matte White, or Matte Black