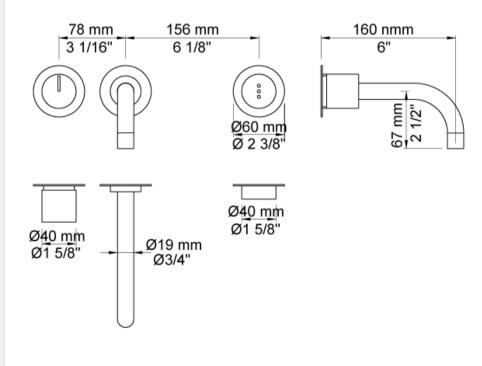

## **Modern Vola Wall Mount Faucet**

Style Number: 772963

**Collection: Vola** 

**Origin: Denmark** 

Description: Vola Wall Mount Electronic Faucet Set w/ Temperature Control, 6in Spout, Battery Operated Sensor For Hands Free & 3-Rosette Trims Polished Chrome

## **GENERAL FEATURES & SPECIFICATIONS**

- · Wall Mounted
- Electronic
- Temperature Control
- · 6" Spout Projection
- Battery Operated Sensor for Hands Free Operation
- · Includes 2-AA Batteries
- · Rosette Trims or Plate Trim
- 1.3gpm
- Material: Solid Brass or Stainless Steel
- Finishes: Chrome, Brushed Chrome, Brushed Stainless Steel, Black Chrome PVD, Brushed Black Chrome PVD, Deep Brilliant Black PVD, Copper PVD, Brushed Copper PVD, Gold PVD, Brushed Gold PVD, Polished Nickel PVD, or Natural Unfinished Brass
- Colors: Grey, Light Blue, Orange, Light Green, Yellow, Dark Grey, Mocha, Bright Red, Dark Blue, Gloss Black, White, Carmine Red, Pink, Matte White, or Matte Black