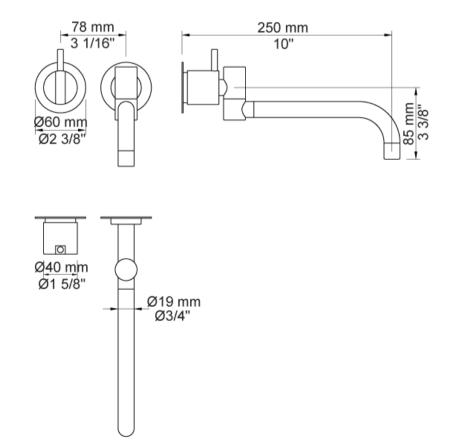

## Modern Vola Wall Mount Faucet

Style Number: 772987

**Collection: Vola** 

**Origin: Denmark** 

Description: Vola Wall Mount One Handle Faucet w/ Standard 1" Lever, 10" Double Swivel Spout, Rosette Trim, & Rough-in Valve in Polished Chrome

## **GENERAL FEATURES & SPECIFICATIONS**

- Wall Mounted
- One Handle
- 1" Lever, Medium Lever, or Long Lever Available
- · 10" Double Swivel Spout
- · Available with Rosette Trims or Plate Trim
- · Rough-in Wall Valve Included
- 1.3gpm
- Material: Solid Brass or Stainless Steel
- Finishes: Chrome, Brushed Chrome, Brushed Stainless Steel, Black Chrome PVD, Brushed Black Chrome PVD, Deep Brilliant Black PVD, Copper PVD, Brushed Copper PVD, Gold PVD, Brushed Gold PVD, Polished Nickel PVD, or Natural Unfinished Brass
- Colors: Grey, Light Blue, Orange, Light Green, Yellow, Dark Grey, Mocha, Bright Red, Dark Blue, Gloss Black, White, Carmine Red, Pink, Matte White, or Matte Black