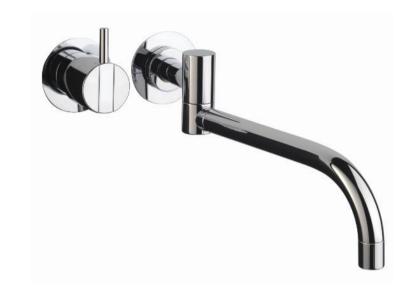

## Modern Vola Wall Mount Faucet

Style Number: 772987

**Collection: Vola** 

**Origin: Denmark** 

Description: Vola Wall Mount One Handle Faucet w/ Standard 1" Lever, 10" Double Swivel Spout, Rosette Trim, & Rough-in Valve in Polished Chrome

## **GENERAL FEATURES & SPECIFICATIONS**

- Wall Mounted
- One Handle
- 1" Lever, Medium Lever, or Long Lever Available
- · 10" Double Swivel Spout
- · Available with Rosette Trims or Plate Trim
- · Rough-in Wall Valve Included
- 1.3gpm
- Material: Solid Brass or Stainless Steel
- Finishes: Chrome, Brushed Chrome, Brushed Stainless Steel, Black Chrome PVD, Brushed Black Chrome PVD, Deep Brilliant Black PVD, Copper PVD, Brushed Copper PVD, Gold PVD, Brushed Gold PVD, Polished Nickel PVD, or Natural Unfinished Brass
- Colors: Grey, Light Blue, Orange, Light Green, Yellow, Dark Grey, Mocha, Bright Red, Dark Blue, Gloss Black, White, Carmine Red, Pink, Matte White, or Matte Black