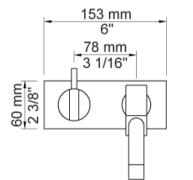

## Modern Vola Wall Mount Faucet

Style Number: 772989

**Collection: Vola** 

**Origin: Denmark** 

Description: Vola Wall Mount One Handle Faucet w/ Standard 1" Lever, 10" Double Swivel Spout, 6" Plate Trim, & Rough-in Valve in Stainless Steel

## GENERAL FEATURES & SPECIFICATIONS

- Wall Mounted
- One Handle
- 1" Lever, Medium Lever, or Long Lever Available
- · 10" Double Swivel Spout
- · Available with Rosette Trims or Plate Trim
- · Rough-in Wall Valve Included
- 1.3gpm
- Material: Solid Brass or Stainless Steel
- Finishes: Chrome, Brushed Chrome, Brushed Stainless Steel, Black Chrome PVD, Brushed Black Chrome PVD, Deep Brilliant Black PVD, Copper PVD, Brushed Copper PVD, Gold PVD, Brushed Gold PVD, Polished Nickel PVD, or Natural Unfinished Brass
- Colors: Grey, Light Blue, Orange, Light Green, Yellow, Dark Grey, Mocha, Bright Red, Dark Blue, Gloss Black, White, Carmine Red, Pink, Matte White, or Matte Black