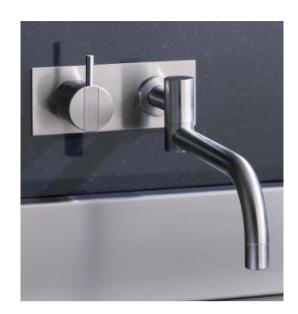

## Modern Vola Wall Mount Faucet

Style Number: 772989

**Collection: Vola** 

**Origin: Denmark** 

Description: Vola Wall Mount One Handle Faucet w/ Standard 1" Lever, 10" Double Swivel Spout, 6" Plate Trim, & Rough-in Valve in Stainless Steel

## GENERAL FEATURES & SPECIFICATIONS

- Wall Mounted
- One Handle
- 1" Lever, Medium Lever, or Long Lever Available
- · 10" Double Swivel Spout
- · Available with Rosette Trims or Plate Trim
- · Rough-in Wall Valve Included
- 1.3gpm
- Material: Solid Brass or Stainless Steel
- Finishes: Chrome, Brushed Chrome, Brushed Stainless Steel, Black Chrome PVD, Brushed Black Chrome PVD, Deep Brilliant Black PVD, Copper PVD, Brushed Copper PVD, Gold PVD, Brushed Gold PVD, Polished Nickel PVD, or Natural Unfinished Brass
- Colors: Grey, Light Blue, Orange, Light Green, Yellow, Dark Grey, Mocha, Bright Red, Dark Blue, Gloss Black, White, Carmine Red, Pink, Matte White, or Matte Black