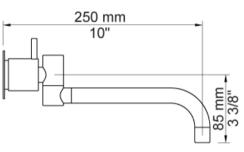

## Modern Vola Wall Mount Faucet

Style Number: 772989

**Collection: Vola** 

**Origin: Denmark** 

Description: Vola Wall Mount One Handle Faucet w/ Standard 1" Lever, 10" Double Swivel Spout, 6" Plate Trim, & Rough-in Valve in Stainless Steel

## GENERAL FEATURES & SPECIFICATIONS

- Wall Mounted
- One Handle
- 1" Lever, Medium Lever, or Long Lever Available
- · 10" Double Swivel Spout
- · Available with Rosette Trims or Plate Trim
- · Rough-in Wall Valve Included
- 1.3gpm
- Material: Solid Brass or Stainless Steel
- Finishes: Chrome, Brushed Chrome, Brushed Stainless Steel, Black Chrome PVD, Brushed Black Chrome PVD, Deep Brilliant Black PVD, Copper PVD, Brushed Copper PVD, Gold PVD, Brushed Gold PVD, Polished Nickel PVD, or Natural Unfinished Brass
- Colors: Grey, Light Blue, Orange, Light Green, Yellow, Dark Grey, Mocha, Bright Red, Dark Blue, Gloss Black, White, Carmine Red, Pink, Matte White, or Matte Black