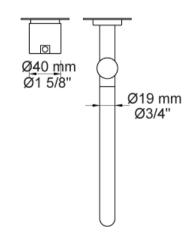

## Modern Vola Wall Mount Faucet

Style Number: 772989

**Collection: Vola** 

**Origin: Denmark** 

Description: Vola Wall Mount One Handle Faucet w/ Standard 1" Lever, 10" Double Swivel Spout, 6" Plate Trim, & Rough-in Valve in Stainless Steel

## GENERAL FEATURES & SPECIFICATIONS

- Wall Mounted
- One Handle
- 1" Lever, Medium Lever, or Long Lever Available
- · 10" Double Swivel Spout
- · Available with Rosette Trims or Plate Trim
- · Rough-in Wall Valve Included
- 1.3gpm
- Material: Solid Brass or Stainless Steel
- Finishes: Chrome, Brushed Chrome, Brushed Stainless Steel, Black Chrome PVD, Brushed Black Chrome PVD, Deep Brilliant Black PVD, Copper PVD, Brushed Copper PVD, Gold PVD, Brushed Gold PVD, Polished Nickel PVD, or Natural Unfinished Brass
- Colors: Grey, Light Blue, Orange, Light Green, Yellow, Dark Grey, Mocha, Bright Red, Dark Blue, Gloss Black, White, Carmine Red, Pink, Matte White, or Matte Black