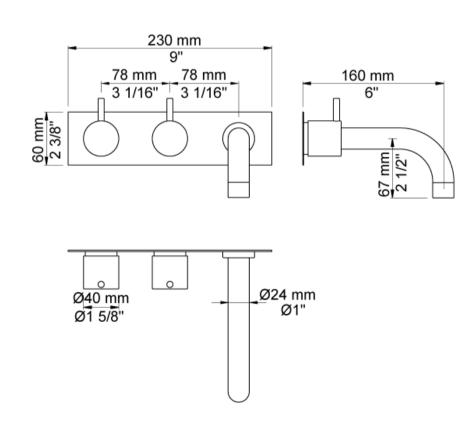

## **Modern Vola Wall Mount Faucet**

Style Number: 772992

**Collection: Vola** 

**Origin: Denmark** 

Description: Vola Wall Mount Two Handle Faucet w/ Standard 1" Levers, 6" Spout to the Right, 9" Plate Trim, & Rough-in Valve in Stainless Steel

## **GENERAL FEATURES & SPECIFICATIONS**

- · Wall Mounted
- · Two Handles
- 1" Levers
- 6" Spout
- · Available with Rosette Trims or Plate Trim
- · Rough-in Wall Valve Included
- 1.3gpm
- Material: Solid Brass or Stainless Steel
- Finishes: Chrome, Brushed Chrome, Brushed Stainless Steel, Black Chrome PVD, Brushed Black Chrome PVD, Deep Brilliant Black PVD, Copper PVD, Brushed Copper PVD, Gold PVD, Brushed Gold PVD, Polished Nickel PVD, or Natural Unfinished Brass
- Colors: Grey, Light Blue, Orange, Light Green, Yellow, Dark Grey, Mocha, Bright Red, Dark Blue, Gloss Black, White, Carmine Red, Pink, Matte White, or Matte Black