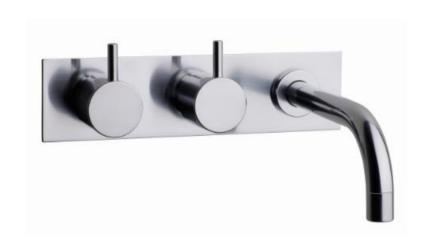

## **Modern Vola Wall Mount Faucet**

Style Number: 772992

**Collection: Vola** 

**Origin: Denmark** 

Description: Vola Wall Mount Two Handle Faucet w/ Standard 1" Levers, 6" Spout to the Right, 9" Plate Trim, & Rough-in Valve in Stainless Steel