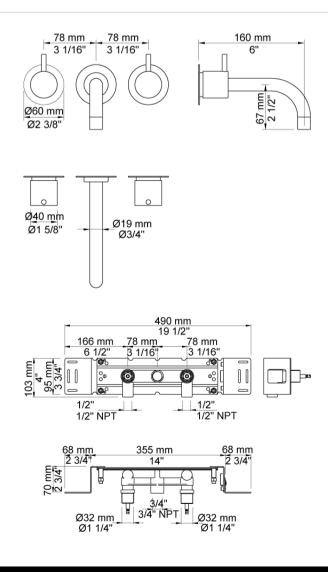

## **GENERAL FEATURES & SPECIFICATIONS**

- · Wall Mounted
- · Two Handles
- 1", Medium or Long Lever Available
- 6" Long Centered Spout
- · 3-Rosette Trims, Circular
- Rough In Wall Valve
- ½" Connection
- Circular Rosette Trims
- 1.3gpm
- Material: Solid Brass or Stainless Steel
- Finishes: Chrome, Brushed Chrome, Brushed Stainless Steel, Black Chrome PVD, Brushed Black Chrome PVD, Deep Brilliant Black PVD, Copper PVD, Brushed Copper PVD, Gold PVD, Brushed Gold PVD, Polished Nickel PVD, or Natural Unfinished Brass
- Colors: Grey, Light Blue, Orange, Light Green, Yellow, Dark Grey, Mocha, Bright Red, Dark Blue, Gloss Black, White, Carmine Red, Pink, Matte White, or Matte Black