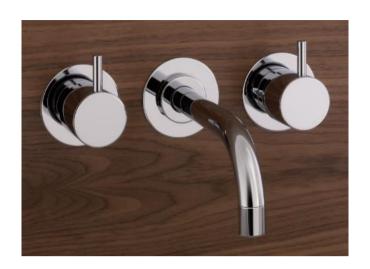

## Modern Vola Wall Mount Faucet Set

Style Number: 773014

**Collection: Vola** 

**Origin: Denmark** 

Description: Vola Wall Mount Faucet Set w/ 2-Handles, 1" Levers, 6" Spout in the Center, 3-Rosette Trims, & Rough-In Valve in Polished Chrome