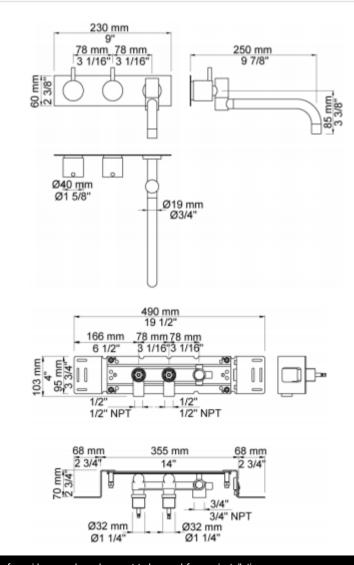

## Modern Vola Wall Mount Faucet Set

Style Number: 772806

**Collection: Vola** 

**Origin: Denmark** 

Description: Vola Wall Mount Faucet Set w/ Two Handles, 10" Double Swivel Spout, 3-Hole Plate Trim, & Rough-in Valve in Stainless Steel

## **GENERAL FEATURES & SPECIFICATIONS**

- Wall Mounted
- Two Handles
- 10" Double Swivel Spout
- 3-Hole Plate Trim
- Rough-in Valve w/ Fixed Outlet Socket
- 1.3 GPM
- Material: Solid Brass or Stainless Steel
- Finishes: Chrome, Brushed Chrome, Brushed Stainless Steel, Black Chrome PVD, Brushed Black Chrome PVD, Deep Brilliant Black PVD, Copper PVD, Brushed Copper PVD, Gold PVD, Brushed Gold PVD, Polished Nickel PVD, or Natural Unfinished Brass
- Colors: Grey, Light Blue, Orange, Light Green, Yellow, Dark Grey, Mocha, Bright Red, Dark Blue, Gloss Black, White, Carmine Red, Pink, Matte White, or Matte Black