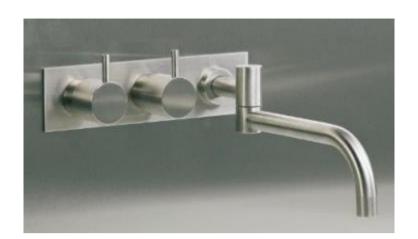

## Modern Vola Wall Mount Faucet Set

Style Number: 772806

**Collection: Vola** 

**Origin: Denmark** 

Description: Vola Wall Mount Faucet Set w/ Two Handles, 10" Double Swivel Spout, 3-Hole Plate Trim, & Rough-in Valve in Stainless Steel

## **GENERAL FEATURES & SPECIFICATIONS**

- Wall Mounted
- Two Handles
- 10" Double Swivel Spout
- 3-Hole Plate Trim
- Rough-in Valve w/ Fixed Outlet Socket
- 1.3 GPM
- Material: Solid Brass or Stainless Steel
- Finishes: Chrome, Brushed Chrome, Brushed Stainless Steel, Black Chrome PVD, Brushed Black Chrome PVD, Deep Brilliant Black PVD, Copper PVD, Brushed Copper PVD, Gold PVD, Brushed Gold PVD, Polished Nickel PVD, or Natural Unfinished Brass
- Colors: Grey, Light Blue, Orange, Light Green, Yellow, Dark Grey, Mocha, Bright Red, Dark Blue, Gloss Black, White, Carmine Red, Pink, Matte White, or Matte Black