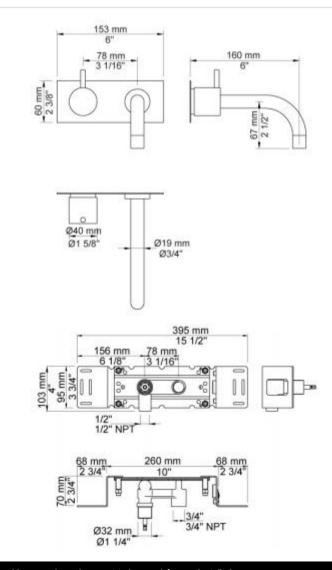

## Modern Vola Wall Mount Faucet Set

Style Number: 772809

**Collection: Vola** 

**Origin: Denmark** 

Description: Vola Wall Mount Faucet Set w/ One Handle, 6" Spout, 2 Hole Plate Trim, & Rough-in Valve in Stainless Steel

## **GENERAL FEATURES & SPECIFICATIONS**

- Wall Mounted
- · Single Handle
- 6" Spout
- · 2-Hole Plate Trim
- · Rough-in Valve w/ Fixed Outlet Socket
- 1.3 GPM
- Material: Solid Brass or Stainless Steel
- Finishes: Chrome, Brushed Chrome, Brushed Stainless Steel, Black Chrome PVD, Brushed Black Chrome PVD, Deep Brilliant Black PVD, Copper PVD, Brushed Copper PVD, Gold PVD, Brushed Gold PVD, Polished Nickel PVD, or Natural Unfinished Brass
- Colors: Grey, Light Blue, Orange, Light Green, Yellow, Dark Grey, Mocha, Bright Red, Dark Blue, Gloss Black, White, Carmine Red, Pink, Matte White, or Matte Black