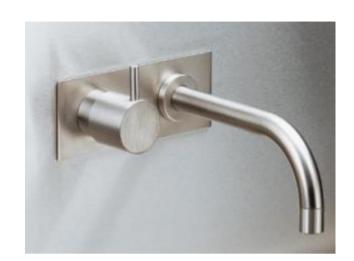

## Modern Vola Wall Mount Faucet Set

Style Number: 772809

**Collection: Vola** 

**Origin: Denmark** 

Description: Vola Wall Mount Faucet Set w/ One Handle, 6" Spout, 2 Hole Plate Trim, & Rough-in Valve in Stainless Steel

## **GENERAL FEATURES & SPECIFICATIONS**

- Wall Mounted
- · Single Handle
- 6" Spout
- · 2-Hole Plate Trim
- · Rough-in Valve w/ Fixed Outlet Socket
- 1.3 GPM
- Material: Solid Brass or Stainless Steel
- Finishes: Chrome, Brushed Chrome, Brushed Stainless Steel, Black Chrome PVD, Brushed Black Chrome PVD, Deep Brilliant Black PVD, Copper PVD, Brushed Copper PVD, Gold PVD, Brushed Gold PVD, Polished Nickel PVD, or Natural Unfinished Brass
- Colors: Grey, Light Blue, Orange, Light Green, Yellow, Dark Grey, Mocha, Bright Red, Dark Blue, Gloss Black, White, Carmine Red, Pink, Matte White, or Matte Black