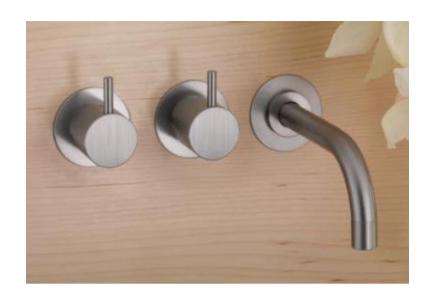

## **Modern Vola Wall Mount Faucet**

Style Number: 772871

**Collection: Vola** 

**Origin: Denmark** 

Description: Vola Wall Mount Two Handle Faucet w/ Spout to the Right, 6" Projection, Rosette Trim, & Rough-in Valve in Stainless Steel

- · Wall Mounted
- Two Handle
- Three Holes
- Spout to the Right
- 6" Projection
- Rosette Trim, 2-3/8"
- · Rough-in Valve Included
- · With Fixed Outlet Socket
- 1.3gpm
- Material: Solid Brass or Stainless Steel
- Finishes: Chrome, Brushed Chrome, Brushed Stainless Steel, Black Chrome PVD, Brushed Black Chrome PVD, Deep Brilliant Black PVD, Copper PVD, Brushed Copper PVD, Gold PVD, Brushed Gold PVD, Polished Nickel PVD, or Natural Unfinished Brass
- Colors: Grey, Light Blue, Orange, Light Green, Yellow, Dark Grey, Mocha, Bright Red, Dark Blue, Gloss Black, White, Carmine Red, Pink, Matte White, or Matte Black