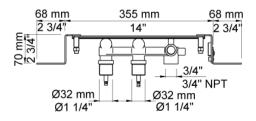

## **Modern Vola Wall Mount Faucet**

Style Number: 772871

**Collection: Vola** 

**Origin: Denmark** 

Description: Vola Wall Mount Two Handle Faucet w/ Spout to the Right, 6" Projection, Rosette Trim, & Rough-in Valve in Stainless Steel

- · Wall Mounted
- Two Handle
- Three Holes
- Spout to the Right
- 6" Projection
- Rosette Trim, 2-3/8"
- · Rough-in Valve Included
- · With Fixed Outlet Socket
- 1.3gpm
- Material: Solid Brass or Stainless Steel
- Finishes: Chrome, Brushed Chrome, Brushed Stainless Steel, Black Chrome PVD, Brushed Black Chrome PVD, Deep Brilliant Black PVD, Copper PVD, Brushed Copper PVD, Gold PVD, Brushed Gold PVD, Polished Nickel PVD, or Natural Unfinished Brass
- Colors: Grey, Light Blue, Orange, Light Green, Yellow, Dark Grey, Mocha, Bright Red, Dark Blue, Gloss Black, White, Carmine Red, Pink, Matte White, or Matte Black