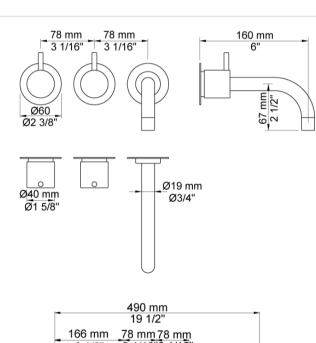

## **Modern Vola Wall Mount Faucet**

Style Number: 772871

**Collection: Vola** 

**Origin: Denmark** 

Description: Vola Wall Mount Two Handle Faucet w/ Spout to the Right, 6" Projection, Rosette Trim, & Rough-in Valve in Stainless Steel

- · Wall Mounted
- Two Handle
- Three Holes
- Spout to the Right
- 6" Projection
- Rosette Trim, 2-3/8"
- · Rough-in Valve Included
- · With Fixed Outlet Socket
- 1.3gpm
- Material: Solid Brass or Stainless Steel
- Finishes: Chrome, Brushed Chrome, Brushed Stainless Steel, Black Chrome PVD, Brushed Black Chrome PVD, Deep Brilliant Black PVD, Copper PVD, Brushed Copper PVD, Gold PVD, Brushed Gold PVD, Polished Nickel PVD, or Natural Unfinished Brass
- Colors: Grey, Light Blue, Orange, Light Green, Yellow, Dark Grey, Mocha, Bright Red, Dark Blue, Gloss Black, White, Carmine Red, Pink, Matte White, or Matte Black