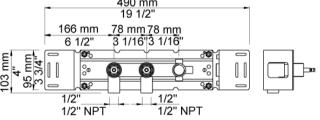

## **Modern Vola Wall Mount Faucet**

Style Number: 772871

**Collection: Vola** 

**Origin: Denmark** 

Description: Vola Wall Mount Two Handle Faucet w/ Spout to the Right, 6" Projection, Rosette Trim, & Rough-in Valve in Stainless Steel

- · Wall Mounted
- Two Handle
- Three Holes
- Spout to the Right
- 6" Projection
- Rosette Trim, 2-3/8"
- · Rough-in Valve Included
- · With Fixed Outlet Socket
- 1.3gpm
- Material: Solid Brass or Stainless Steel
- Finishes: Chrome, Brushed Chrome, Brushed Stainless Steel, Black Chrome PVD, Brushed Black Chrome PVD, Deep Brilliant Black PVD, Copper PVD, Brushed Copper PVD, Gold PVD, Brushed Gold PVD, Polished Nickel PVD, or Natural Unfinished Brass
- Colors: Grey, Light Blue, Orange, Light Green, Yellow, Dark Grey, Mocha, Bright Red, Dark Blue, Gloss Black, White, Carmine Red, Pink, Matte White, or Matte Black