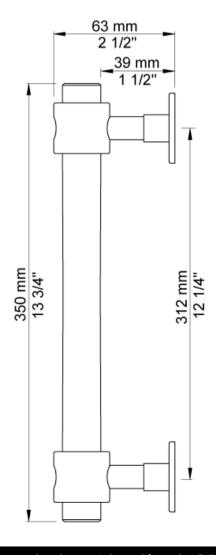

## Modern Vola Wall Mount Grab Bar

Style Number: 624763

Collection: Vola

**Origin: Denmark** 

Description: Vola Wall Mount Grab Bar 13-3/4" x 2-1/2" in Stainless Steel

## **GENERAL FEATURES & SPECIFICATIONS**

- · Wall Mounted
- Grab Bar
- 13-3/4" x 2-1/2"
- · Not ADA Compliant
- Material: Solid Brass or Stainless Steel
- Finishes: Chrome, Brushed Chrome, Brushed Stainless Steel, Black Chrome PVD, Brushed Black Chrome PVD, Deep Brilliant Black PVD, Copper PVD, Brushed Copper PVD, Gold PVD, Brushed Gold PVD, Polished Nickel PVD, or Natural Unfinished Brass
- Colors: Grey, Light Blue, Orange, Light Green, Yellow, Dark Grey, Mocha, Bright Red, Dark Blue, Gloss Black, White, Carmine Red, Pink, Matte White, or Matte Black