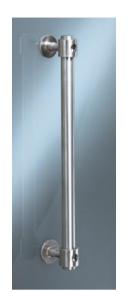

## Modern Vola Wall Mount Grab Bar

Style Number: 624763

Collection: Vola

**Origin: Denmark** 

Description: Vola Wall Mount Grab Bar 13-3/4" x 2-1/2" in Stainless Steel

## **GENERAL FEATURES & SPECIFICATIONS**

- · Wall Mounted
- Grab Bar
- 13-3/4" x 2-1/2"
- · Not ADA Compliant
- Material: Solid Brass or Stainless Steel
- Finishes: Chrome, Brushed Chrome, Brushed Stainless Steel, Black Chrome PVD, Brushed Black Chrome PVD, Deep Brilliant Black PVD, Copper PVD, Brushed Copper PVD, Gold PVD, Brushed Gold PVD, Polished Nickel PVD, or Natural Unfinished Brass
- Colors: Grey, Light Blue, Orange, Light Green, Yellow, Dark Grey, Mocha, Bright Red, Dark Blue, Gloss Black, White, Carmine Red, Pink, Matte White, or Matte Black