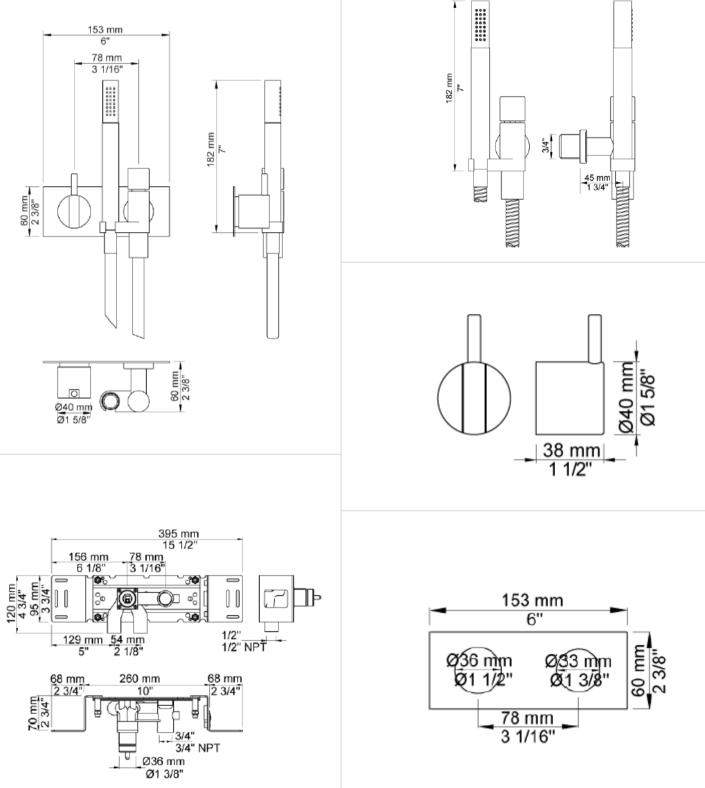

We cannot guarantee the accuracy of this information. Dimensions are nominal - for guidance only and are not to be used for pre-installation.

For further information call 312.832.9000 or visit us at hydrologychicago.com

## Style Number: 773009

We cannot guarantee the accuracy of this information. Dimensions are nominal - for guidance only and are not to be used for pre-installation.

For further information call 312.832.9000 or visit us at hydrologychicago.com