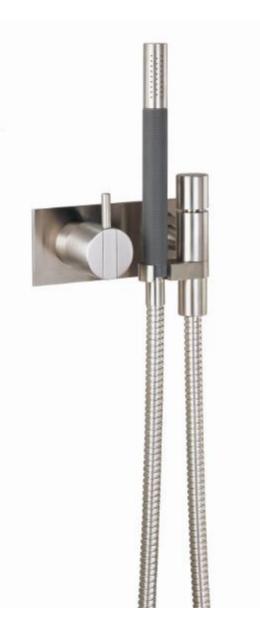

Modern Vola Wall Mount Hand Shower Set

Style Number: 773009

**Collection: Vola** 

**Origin: Denmark** 

Description: Vola Wall Mount Shower Set w/ ½" Single Mixer, Volume/ Stop Operating Handle, 1in Lever, 2-Hole Plate Trim, Handshower w/ Holder to the Left, Water Outlet & 59" Metal Hose in Stainless Steel

## **GENERAL FEATURES & SPECIFICATIONS**

- Wall Mounted
- · One Handle Mixer, 6.6gpm
- · Fixed Outlet to the Right
- · Volume/ Stop Operating Handle
- · Standard 1" Levers
- <sup>1</sup>/<sub>2</sub>" Connection
- 6" Two Hole Plate Trim
- Handshower
- 59in Metal Hose
- Water Outlet
- Holder to the Left
- 2.0gpm Per CalGreen Standard
- Material: Solid Brass or Stainless Steel
- Finishes: Chrome, Brushed Chrome, Brushed Stainless Steel, Black Chrome PVD, Brushed Chrome PVD, Deep Brilliant Black PVD, Copper PVD, Brushed Copper PVD, Gold PVD, Brushed Gold PVD, Polished Nickel PVD, or Natural Brass
- Colors: Grey, Light Blue, Orange, Light Green, Yellow, Dark Grey, Mocha, Bright Red, Dark Blue, Gloss Black, White, Carmine Red, Pink, Matte White, or Matte Black