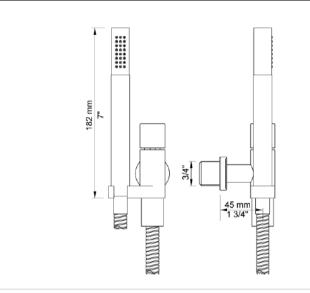

## Modern Vola Wall Mount Hand Shower Set

Style Number: 773005

**Collection: Vola** 

**Origin: Denmark** 

Description: Vola Wall Mount Shower Set w/ ½" Single Mixer, Volume/ Stop Operating Handle, 1in Lever, 2-Rosette Trims, Handshower w/ water Outlet, 59" Hose, & Sliding Shower Bar in Polished Chrome

## **GENERAL FEATURES & SPECIFICATIONS**

- Wall Mounted
- · One Handle Mixer, 6.6gpm
- Fixed Outlet to the Right
- Volume/ Stop Operating Handle
- Standard 1" Levers
- ½" Connection
- Rosette Trims
- Handshower
- 59in Metal Hose
- Water Outlet
- Slide Bar for Handshower
- 2.0gpm Per CalGreen Standard
- Material: Brass or Stainless Steel
- Finishes: Chrome, Brushed Chrome, Brushed Stainless Steel, Black Chrome PVD, Brushed Chrome PVD, Deep Brilliant Black PVD, Copper PVD, Brushed Copper PVD, Gold PVD, Brushed Gold PVD, Polished Nickel PVD, or Natural Brass
- Colors: Grey, Light Blue, Orange, Light Green, Yellow, Dark Grey, Mocha, Bright Red, Dark Blue, Gloss Black, White, Carmine Red, Pink, Matte White, or Matte Black