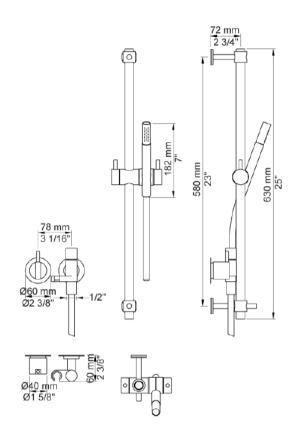

## Modern Vola Wall Mount Hand Shower Set

Style Number: 773005

**Collection: Vola** 

**Origin: Denmark** 

Description: Vola Wall Mount Shower Set w/ ½" Single Mixer, Volume/ Stop Operating Handle, 1in Lever, 2-Rosette Trims, Handshower w/ water Outlet, 59" Hose, & Sliding Shower Bar in Polished Chrome

## **GENERAL FEATURES & SPECIFICATIONS**

- Wall Mounted
- · One Handle Mixer, 6.6gpm
- Fixed Outlet to the Right
- Volume/ Stop Operating Handle
- Standard 1" Levers
- ½" Connection
- Rosette Trims
- Handshower
- 59in Metal Hose
- Water Outlet
- Slide Bar for Handshower
- 2.0gpm Per CalGreen Standard
- Material: Brass or Stainless Steel
- Finishes: Chrome, Brushed Chrome, Brushed Stainless Steel, Black Chrome PVD, Brushed Chrome PVD, Deep Brilliant Black PVD, Copper PVD, Brushed Copper PVD, Gold PVD, Brushed Gold PVD, Polished Nickel PVD, or Natural Brass
- Colors: Grey, Light Blue, Orange, Light Green, Yellow, Dark Grey, Mocha, Bright Red, Dark Blue, Gloss Black, White, Carmine Red, Pink, Matte White, or Matte Black