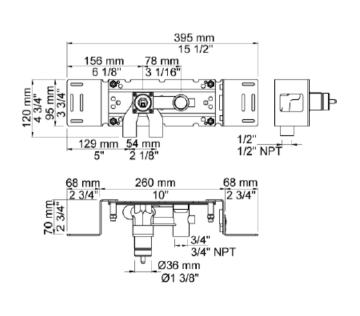

## Modern Vola Wall Mount Hand Shower Set

Style Number: 773005

**Collection: Vola** 

**Origin: Denmark** 

Description: Vola Wall Mount Shower Set w/ ½" Single Mixer, Volume/ Stop Operating Handle, 1in Lever, 2-Rosette Trims, Handshower w/ water Outlet, 59" Hose, & Sliding Shower Bar in Polished Chrome

## **GENERAL FEATURES & SPECIFICATIONS**

- Wall Mounted
- · One Handle Mixer, 6.6gpm
- Fixed Outlet to the Right
- Volume/ Stop Operating Handle
- Standard 1" Levers
- ½" Connection
- Rosette Trims
- Handshower
- 59in Metal Hose
- Water Outlet
- Slide Bar for Handshower
- 2.0gpm Per CalGreen Standard
- Material: Brass or Stainless Steel
- Finishes: Chrome, Brushed Chrome, Brushed Stainless Steel, Black Chrome PVD, Brushed Chrome PVD, Deep Brilliant Black PVD, Copper PVD, Brushed Copper PVD, Gold PVD, Brushed Gold PVD, Polished Nickel PVD, or Natural Brass
- Colors: Grey, Light Blue, Orange, Light Green, Yellow, Dark Grey, Mocha, Bright Red, Dark Blue, Gloss Black, White, Carmine Red, Pink, Matte White, or Matte Black