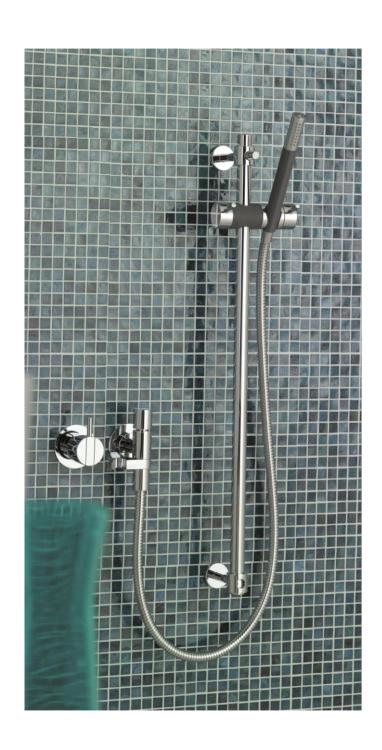

## Modern Vola Wall Mount Hand Shower Set

Style Number: 773005

**Collection: Vola** 

**Origin: Denmark** 

Description: Vola Wall Mount Shower Set w/ ½" Single Mixer, Volume/ Stop Operating Handle, 1in Lever, 2-Rosette Trims, Handshower w/ water Outlet, 59" Hose, & Sliding Shower Bar in Polished Chrome

## **GENERAL FEATURES & SPECIFICATIONS**

- Wall Mounted
- · One Handle Mixer, 6.6gpm
- Fixed Outlet to the Right
- Volume/ Stop Operating Handle
- Standard 1" Levers
- ½" Connection
- Rosette Trims
- Handshower
- 59in Metal Hose
- Water Outlet
- Slide Bar for Handshower
- 2.0gpm Per CalGreen Standard
- Material: Brass or Stainless Steel
- Finishes: Chrome, Brushed Chrome, Brushed Stainless Steel, Black Chrome PVD, Brushed Chrome PVD, Deep Brilliant Black PVD, Copper PVD, Brushed Copper PVD, Gold PVD, Brushed Gold PVD, Polished Nickel PVD, or Natural Brass
- Colors: Grey, Light Blue, Orange, Light Green, Yellow, Dark Grey, Mocha, Bright Red, Dark Blue, Gloss Black, White, Carmine Red, Pink, Matte White, or Matte Black