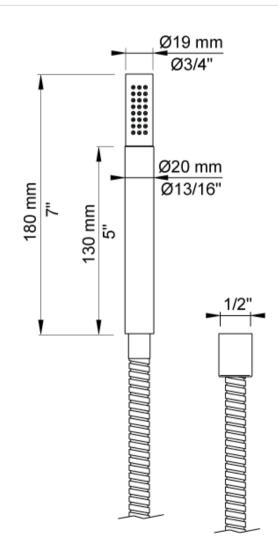

## **GENERAL FEATURES & SPECIFICATIONS**

- Wall Mounted
- · 59" Metal Hose included
- 7" Long
- Material: Solid Brass or Stainless Steel
- Finishes: Chrome, Brushed Chrome, Brushed Stainless Steel, Black Chrome PVD, Brushed Black Chrome PVD, Deep Brilliant Black PVD, Copper PVD, Brushed Copper PVD, Gold PVD, Brushed Gold PVD, Polished Nickel PVD, or Natural Unfinished Brass
- Colors: Grey, Light Blue, Orange, Light Green, Yellow, Dark Grey, Mocha, Bright Red, Dark Blue, Gloss Black, White, Carmine Red, Pink, Matte White, or Matte Black