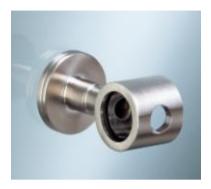

Modern Vola Wall Mount Handshower Holder

Style Number: 416820

**Collection: Vola** 

**Origin: Denmark** 

Description: Vola Wall Mount Handshower Holder for Overhead Mounting 2-1/2" Projection in Polished Chrome

## **GENERAL FEATURES & SPECIFICATIONS**

- Wall Mounted
- For Overhead Mounting
- For use with Wall Mount Hand Sprays
- 2-1/2" Projection
- Material: Solid Brass or Stainless Steel
- Finishes: Chrome, Brushed Chrome, Brushed Stainless Steel, Black Chrome PVD, Brushed Black Chrome PVD, Deep Brilliant Black PVD, Copper PVD, Brushed Copper PVD, Gold PVD, Brushed Gold PVD, Polished Nickel PVD, or Natural Unfinished Brass
- Colors: Grey, Light Blue, Orange, Light Green, Yellow, Dark Grey, Mocha, Bright Red, Dark Blue, Gloss Black, White, Carmine Red, Pink, Matte White, or Matte Black