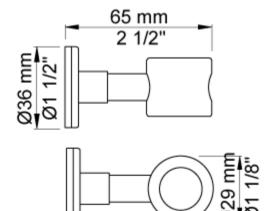

## **GENERAL FEATURES & SPECIFICATIONS**

- Wall Mounted
- For Overhead Mounting
- For use with Wall Mount Hand Sprays
- 2-1/2" Projection
- Material: Solid Brass or Stainless Steel
- Finishes: Chrome, Brushed Chrome, Brushed Stainless Steel, Black Chrome PVD, Brushed Black Chrome PVD, Deep Brilliant Black PVD, Copper PVD, Brushed Copper PVD, Gold PVD, Brushed Gold PVD, Polished Nickel PVD, or Natural Unfinished Brass
- Colors: Grey, Light Blue, Orange, Light Green, Yellow, Dark Grey, Mocha, Bright Red, Dark Blue, Gloss Black, White, Carmine Red, Pink, Matte White, or Matte Black

We cannot guarantee the accuracy of this information. Dimensions are nominal - for guidance only and are not to be used for pre-installation.

For further information call 312.832.9000 or visit us at hydrologychicago.com