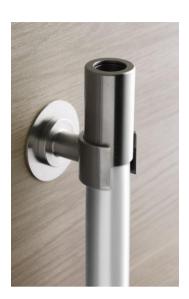

Modern Vola Wall Mount Handshower Set

Style Number: 773234

**Collection: Vola** 

**Origin: Denmark** 

Description: Vola Wall Mount Handshower Set w/ White Kneipp Hose, Holder & Remote Outlet Socket w/ 1/2" Connection in Stainless Steel

## **GENERAL FEATURES & SPECIFICATIONS**

- Wall Mounted
- With Holder
- White Kneipp Hose
- · Remote Outlet Socket Required
- ½" Connection
- Material: Solid Brass or Stainless Steel
- Finishes: Chrome, Brushed Chrome, Brushed Stainless Steel, Black Chrome PVD, Brushed Black Chrome PVD, Deep Brilliant Black PVD, Copper PVD, Brushed Copper PVD, Gold PVD, Brushed Gold PVD, Polished Nickel PVD, or Natural Unfinished Brass
- Colors: Grey, Light Blue, Orange, Light Green, Yellow, Dark Grey, Mocha, Bright Red, Dark Blue, Gloss Black, White, Carmine Red, Pink, Matte White, or Matte Black