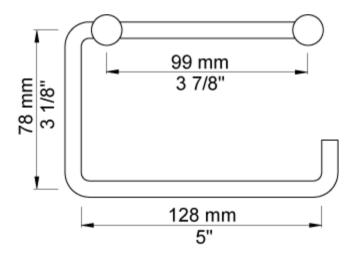

## Modern Vola Wall Mount Paper Holder

Style Number: 571522

**Collection: Vola** 

**Origin: Denmark** 

Description: Vola Wall Mount Toilet Paper Holder 5" Long w/o Backplate in

**Polished Chrome** 

## **GENERAL FEATURES & SPECIFICATIONS**

- · Wall Mounted
- · Paper Holder
- 5" Long
- No Backplate
- Material: Solid Brass or Stainless Steel
- Finishes: Chrome, Brushed Chrome, Brushed Stainless Steel, Natural Unfinished Brass, Black Chrome PVD, Brushed Black Chrome PVD, Deep Brillant Black PVD, Copper PVD, Brushed Copper PVD, Gold PVD, Brushed Gold PVD, Polished Nickel PVD
- Colors: Grey, Light Blue, Orange, Light Green, Yellow, Dark Grey, Mocha, Bright Red, Dark Blue, Gloss Black, White, Carmine Red, Pink, Matte Black, Matte White