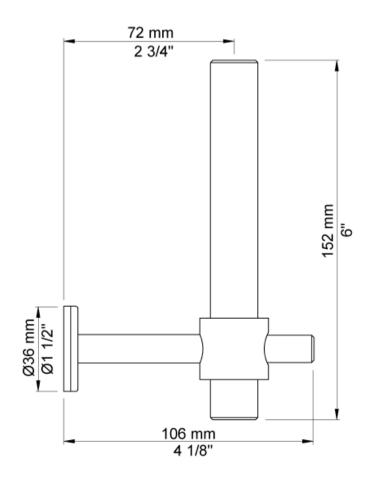

## Modern Vola Wall Mount Paper Holder

Style Number: 624761

Collection: Vola

**Origin: Denmark** 

Description: Vola Wall Mount Vertical Spare Toilet Paper Holder 4-1/8" Projection & 6"Height in Stainless Steel

## **GENERAL FEATURES & SPECIFICATIONS**

- · Wall Mounted
- · Spare Holder for Toilet Paper
- Vertical
- 6" Height
- 4-1/8" Projection
- Material: Solid Brass or Stainless Steel
- Finishes: Chrome, Brushed Chrome, Brushed
  Stainless Steel, Black Chrome PVD, Brushed Black
  Chrome PVD, Deep Brilliant Black PVD, Copper PVD,
  Brushed Copper PVD, Gold PVD, Brushed Gold PVD,
  Polished Nickel PVD, or Natural Unfinished Brass
- Colors: Grey, Light Blue, Orange, Light Green, Yellow, Dark Grey, Mocha, Bright Red, Dark Blue, Gloss Black, White, Carmine Red, Pink, Matte White, or Matte Black