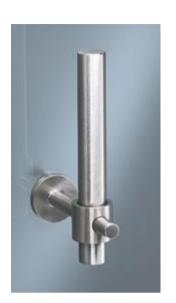

## Modern Vola Wall Mount Paper Holder

Style Number: 624761

Collection: Vola

**Origin: Denmark** 

Description: Vola Wall Mount Vertical Spare Toilet Paper Holder 4-1/8" Projection & 6"Height in Stainless Steel