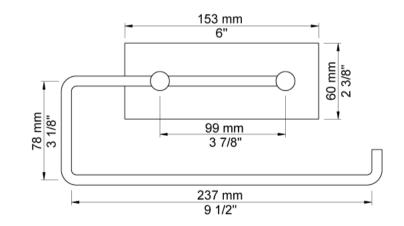

## Modern Vola Wall Paper Holder

Style Number: 772876

**Collection: Vola** 

**Origin: Denmark** 

Description: Vola Wall Mount Toilet Paper Or Paper Towel Holder 9-1/2" Long w/ 6" Backplate in Stainless Steel

## **GENERAL FEATURES & SPECIFICATIONS**

- Wall Mounted
- · Holder for Toilet Paper or Paper Towels
- 9-1/2" Long
- 6" Long Backplate
- Material: Solid Brass or Stainless Steel
- Finishes: Chrome, Brushed Chrome, Brushed Stainless Steel, Black Chrome PVD, Brushed Black Chrome PVD, Deep Brilliant Black PVD, Copper PVD, Brushed Copper PVD, Gold PVD, Brushed Gold PVD, Polished Nickel PVD, or Natural Unfinished Brass
- Colors: Grey, Light Blue, Orange, Light Green, Yellow, Dark Grey, Mocha, Bright Red, Dark Blue, Gloss Black, White, Carmine Red, Pink, Matte White, or Matte Black

We cannot guarantee the accuracy of this information. Dimensions are nominal - for guidance only and are not to be used for pre-installation.

For further information call 312.832.9000 or visit us at hydrologychicago.com