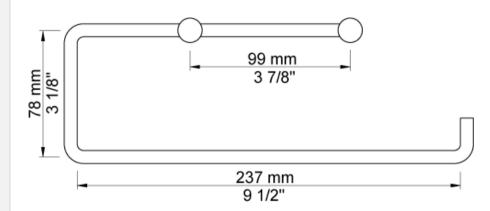

## Modern Vola Wall Paper Holder

Style Number: 772877

**Collection: Vola** 

**Origin: Denmark** 

Description: Vola Wall Mount Toilet Paper Or Paper Towel Holder 9-1/2" Long w/o Backplate in Stainless Steel

## **GENERAL FEATURES & SPECIFICATIONS**

- Wall Mounted
- · Holder for Toilet Paper or Paper Towels
- 9-1/2" Long
- · Without Backplate
- Material: Solid Brass or Stainless Steel
- Finishes: Chrome, Brushed Chrome, Brushed Stainless Steel, Black Chrome PVD, Brushed Black Chrome PVD, Deep Brilliant Black PVD, Copper PVD, Brushed Copper PVD, Gold PVD, Brushed Gold PVD, Polished Nickel PVD, or Natural Unfinished Brass
- Colors: Grey, Light Blue, Orange, Light Green, Yellow, Dark Grey, Mocha, Bright Red, Dark Blue, Gloss Black, White, Carmine Red, Pink, Matte White, or Matte Black