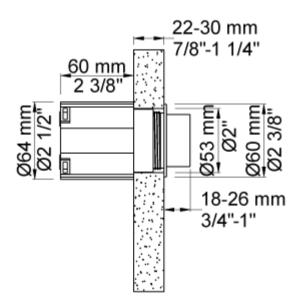

## **GENERAL FEATURES & SPECIFICATIONS**

- · Wall Mounted
- · Double Push Buttons
- For Geberit Carrier 111.335.001
- Includes Pneumatic Lifter
- Material: Solid Brass or Stainless Steel
- Finishes: Chrome, Brushed Chrome, Brushed Stainless Steel, Black Chrome PVD, Brushed Black Chrome PVD, Deep Brilliant Black PVD, Copper PVD, Brushed Copper PVD, Gold PVD, Brushed Gold PVD, Polished Nickel PVD, or Natural Unfinished Brass
- Colors: Grey, Light Blue, Orange, Light Green, Yellow, Dark Grey, Mocha, Bright Red, Dark Blue, Gloss Black, White, Carmine Red, Pink, Matte White, or Matte Black