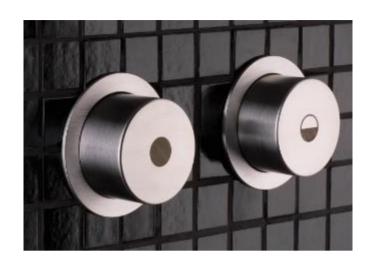

## Modern Vola Wall Mount Push Button

Style Number: 633474

Collection: Vola

**Origin: Denmark** 

Description: Vola Wall Mount Double Push Button Pneumatic Remote For In-Wall Carriers w/ Pneumatic Lifter & 1-Button in Stainless Steel