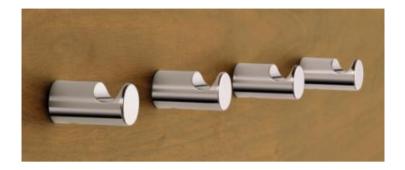

## Modern Vola Wall Mount Robe Hooks

Style Number: 416826

**Collection: Vola** 

**Origin: Denmark** 

Description: Vola Wall Mount 1" Robe Hooks Set of Four in Chrome

## **GENERAL FEATURES & SPECIFICATIONS**

- Wall Mounted
- 1" each
- Set of Four
- 1-1/8" Projection
- Material: Solid Brass or Stainless Steel
- Finishes: Chrome, Brushed Chrome, Brushed Stainless Steel, Black Chrome PVD, Brushed Black Chrome PVD, Deep Brilliant Black PVD, Copper PVD, Brushed Copper PVD, Gold PVD, Brushed Gold PVD, Polished Nickel PVD, or Natural Unfinished Brass
- Colors: Grey, Light Blue, Orange, Light Green, Yellow, Dark Grey, Mocha, Bright Red, Dark Blue, Gloss Black, White, Carmine Red, Pink, Matte White, or Matte Black