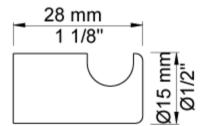

## **GENERAL FEATURES & SPECIFICATIONS**

- Wall Mounted
- 1" each
- Set of Four
- 1-1/8" Projection
- Material: Solid Brass or Stainless Steel
- Finishes: Chrome, Brushed Chrome, Brushed Stainless Steel, Black Chrome PVD, Brushed Black Chrome PVD, Deep Brilliant Black PVD, Copper PVD, Brushed Copper PVD, Gold PVD, Brushed Gold PVD, Polished Nickel PVD, or Natural Unfinished Brass
- Colors: Grey, Light Blue, Orange, Light Green, Yellow, Dark Grey, Mocha, Bright Red, Dark Blue, Gloss Black, White, Carmine Red, Pink, Matte White, or Matte Black

We cannot guarantee the accuracy of this information. Dimensions are nominal - for guidance only and are not to be used for pre-installation.

For further information call 312.832.9000 or visit us at hydrologychicago.com