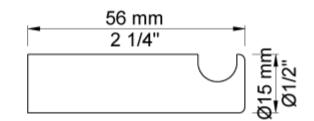

## **GENERAL FEATURES & SPECIFICATIONS**

- Wall Mounted
- 2" each
- Set of Four
- 2-1/4" Projection
- Material: Solid Brass or Stainless Steel
- Finishes: Chrome, Brushed Chrome, Brushed Stainless Steel, Black Chrome PVD, Brushed Black Chrome PVD, Deep Brilliant Black PVD, Copper PVD, Brushed Copper PVD, Gold PVD, Brushed Gold PVD, Polished Nickel PVD, or Natural Unfinished Brass
- Colors: Grey, Light Blue, Orange, Light Green, Yellow, Dark Grey, Mocha, Bright Red, Dark Blue, Gloss Black, White, Carmine Red, Pink, Matte White, or Matte Black