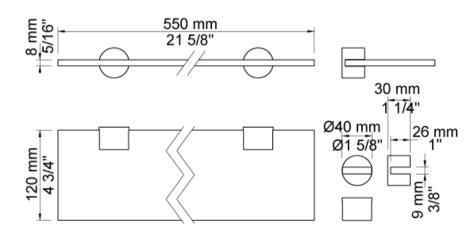

## Modern Vola Wall Mount Shelf

Style Number: 772881

**Collection: Vola** 

**Origin: Denmark** 

**Description: Vola Wall Mount** 

Transparent Acrylic Shelf w/ 2-Holders in Stainless Steel 21-5/8" Long & 4-3/4"

## **GENERAL FEATURES & SPECIFICATIONS**

- · Wall Mounted
- Transparent
- With Two Holder
- 21-5/8" Long
- 4-3/4" Projection
- · Material: Solid Brass or Stainless Steel & Acrylic
- Finishes: Chrome, Brushed Chrome, Brushed Stainless Steel, Black Chrome PVD, Brushed Black Chrome PVD, Deep Brilliant Black PVD, Copper PVD, Brushed Copper PVD, Gold PVD, Brushed Gold PVD, Polished Nickel PVD, or Natural Unfinished Brass
- Colors: Grey, Light Blue, Orange, Light Green, Yellow, Dark Grey, Mocha, Bright Red, Dark Blue, Gloss Black, White, Carmine Red, Pink, Matte White, or Matte Black