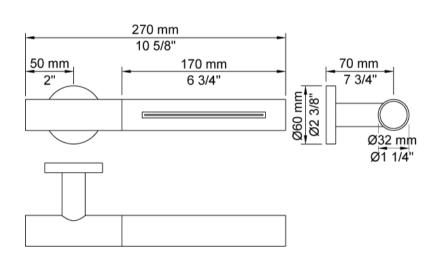

## Description: Vola Wall Mount 10-5/8" Wide Waterfall Shower Head w/ Arm, Flange & Remote Outlet Socket w/ ½" Connection in Stainless Steel

- Wall Mounted
- Waterfall
- With Arm & Flange
- 10-5/8" Wide
- · Remote Outlet Socket Required
- 1/2" Connection
- Material: Solid Brass or Stainless Steel
- Finishes: Chrome, Brushed Chrome, Brushed Stainless Steel, Black Chrome PVD, Brushed Black Chrome PVD, Deep Brilliant Black PVD, Copper PVD, Brushed Copper PVD, Gold PVD, Brushed Gold PVD, Polished Nickel PVD, or Natural Unfinished Brass
- Colors: Grey, Light Blue, Orange, Light Green, Yellow, Dark Grey, Mocha, Bright Red, Dark Blue, Gloss Black, White, Carmine Red, Pink, Matte White, or Matte Black