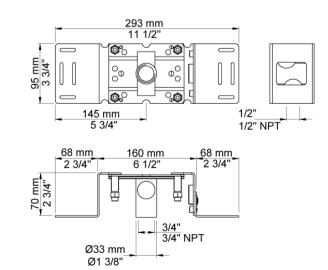

## Description: Vola Wall Mount 10-5/8" Wide Waterfall Shower Head w/ Arm, Flange & Remote Outlet Socket w/ ½" Connection in Stainless Steel

- Wall Mounted
- Waterfall
- With Arm & Flange
- 10-5/8" Wide
- · Remote Outlet Socket Required
- 1/2" Connection
- Material: Solid Brass or Stainless Steel
- Finishes: Chrome, Brushed Chrome, Brushed Stainless Steel, Black Chrome PVD, Brushed Black Chrome PVD, Deep Brilliant Black PVD, Copper PVD, Brushed Copper PVD, Gold PVD, Brushed Gold PVD, Polished Nickel PVD, or Natural Unfinished Brass
- Colors: Grey, Light Blue, Orange, Light Green, Yellow, Dark Grey, Mocha, Bright Red, Dark Blue, Gloss Black, White, Carmine Red, Pink, Matte White, or Matte Black