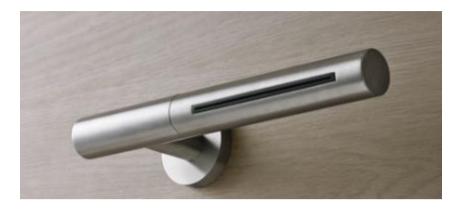

## Modern Vola Wall Mount Shower Head

Style Number: 773236

**Collection: Vola** 

**Origin: Denmark** 

## Description: Vola Wall Mount 10-5/8" Wide Waterfall Shower Head w/ Arm, Flange & Remote Outlet Socket w/ ½" Connection in Stainless Steel

- Wall Mounted
- Waterfall
- With Arm & Flange
- 10-5/8" Wide
- · Remote Outlet Socket Required
- 1/2" Connection
- Material: Solid Brass or Stainless Steel
- Finishes: Chrome, Brushed Chrome, Brushed Stainless Steel, Black Chrome PVD, Brushed Black Chrome PVD, Deep Brilliant Black PVD, Copper PVD, Brushed Copper PVD, Gold PVD, Brushed Gold PVD, Polished Nickel PVD, or Natural Unfinished Brass
- Colors: Grey, Light Blue, Orange, Light Green, Yellow, Dark Grey, Mocha, Bright Red, Dark Blue, Gloss Black, White, Carmine Red, Pink, Matte White, or Matte Black