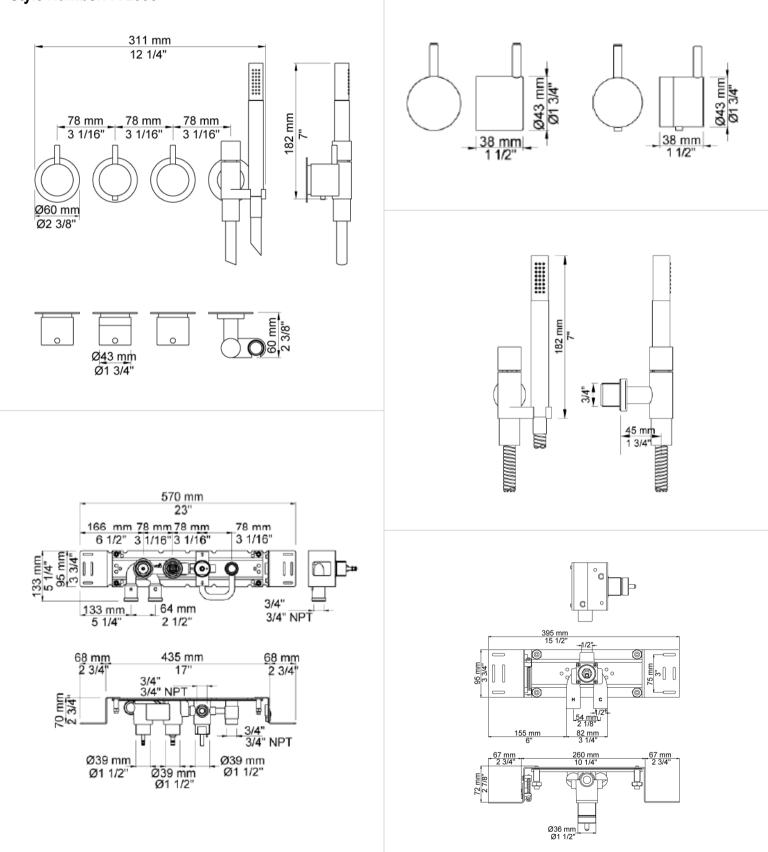

## **GENERAL FEATURES & SPECIFICATIONS**

- Wall Mounted
- Thermostatic Mixer, 12gpm
- W/ Volume Control & 2-Way Diverter
- Standard 1" Levers
- Rough-in Wall Valve
- ¾" Connection
- · Hand Spray w/ Water Outlet & Metal Hose
- · Holder to the Right or Left
- Remote Outlet Socket
- Circular Rosette Trims
- Material: Solid Brass or Stainless Steel
- Finishes: Chrome, Brushed Chrome, Brushed Stainless Steel, Black Chrome PVD, Brushed Chrome PVD, Deep Brilliant Black PVD, Copper PVD, Brushed Copper PVD, Gold PVD, Brushed Gold PVD, Polished Nickel PVD, or Natural Brass
- Colors: Grey, Light Blue, Orange, Light Green, Yellow, Dark Grey, Mocha, Bright Red, Dark Blue, Gloss Black, White, Carmine Red, Pink, Matte White, or Matte Black

## Style Number: 772993

We cannot guarantee the accuracy of this information. Dimensions are nominal - for guidance only and are not to be used for pre-installation.

For further information call 312.832.9000 or visit us at hydrologychicago.com