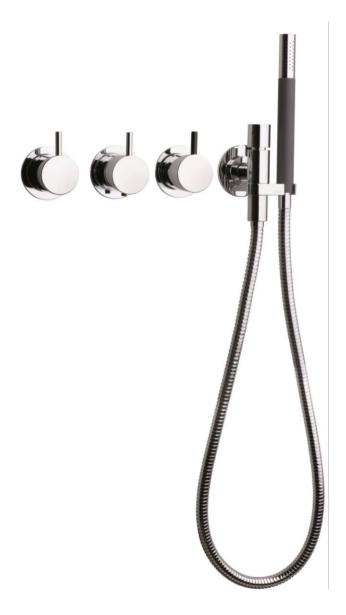

## Modern Vola Wall Mount Shower Set

**Collection: Vola** 

Origin: Denmark

Description: Vola Wall Mount ¾" Thermostatic Mixer w/ Integral Volume Control, Diverter, Rough-in Valve, Hand Spray w/ Holder to the Right, Rosette Trims, & Remote Outlet Socket in Polished Chrome

## **GENERAL FEATURES & SPECIFICATIONS**

- Wall Mounted
- Thermostatic Mixer, 12gpm
- W/ Volume Control & 2-Way Diverter
- Standard 1" Levers
- Rough-in Wall Valve
- ¾" Connection
- · Hand Spray w/ Water Outlet & Metal Hose
- · Holder to the Right or Left
- Remote Outlet Socket
- Circular Rosette Trims
- Material: Solid Brass or Stainless Steel
- Finishes: Chrome, Brushed Chrome, Brushed Stainless Steel, Black Chrome PVD, Brushed Chrome PVD, Deep Brilliant Black PVD, Copper PVD, Brushed Copper PVD, Gold PVD, Brushed Gold PVD, Polished Nickel PVD, or Natural Brass
- Colors: Grey, Light Blue, Orange, Light Green, Yellow, Dark Grey, Mocha, Bright Red, Dark Blue, Gloss Black, White, Carmine Red, Pink, Matte White, or Matte Black