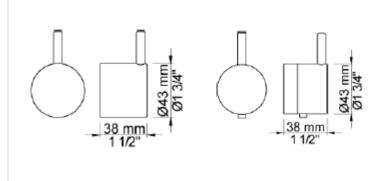

## **GENERAL FEATURES & SPECIFICATIONS**

- Wall Mounted
- Thermostatic Mixer, 12gpm
- W/ Volume Control & 2-Way Diverter
- Standard 1" Levers
- Rough-in Wall Valve
- ¾" Connection
- · Hand Spray w/ Water Outlet & Metal Hose
- · Holder to the Right or Left
- 3/4" Rainfall Shower Head w/ Arm & Rosette; 21-1/4" Long
- · 2.0gpm Per Cal-Green Standard
- · Adjustable Body Sprays & Rosette
- 1.5gpm Per Cal-Green Standard
- 10" Wide Rain Head & Body Jet
- Remote Outlet Sockets; 1/2" Connection
- Circular Rosette Trims
- Material: Solid Brass or Stainless Steel
- Finishes: Chrome, Brushed Chrome, Brushed Stainless Steel, Black Chrome PVD, Brushed Chrome PVD, Deep Brilliant Black PVD, Copper PVD, Brushed Copper PVD, Gold PVD, Brushed Gold PVD, Polished Nickel PVD, or Natural Brass
- Colors: Grey, Light Blue, Orange, Light Green, Yellow, Dark Grey, Mocha, Bright Red, Dark Blue, Gloss Black, White, Carmine Red, Pink, Matte White, or Matte Black