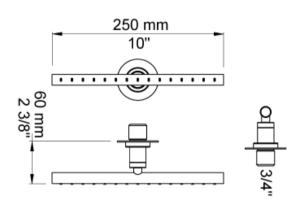

## Modern Vola Wall Mount Shower Set

Style Number: 772994

**Collection: Vola** 

Origin: Denmark

Description: Vola Wall Mount Shower Set w/ 3/4" Thermostatic Mixer Volume Control, 2-Way Diverter, Rough-in Valve, Hand Spray w/ Holder to the Left, Rosette Trims, 2-Body Sprays, Rain Shower Head, Shower Arm & 4-Remote Outlet Sockets in Polished Chrome

## **GENERAL FEATURES & SPECIFICATIONS**

- Wall Mounted
- Thermostatic Mixer, 12gpm
- W/ Volume Control & 2-Way Diverter
- Standard 1" Levers
- Rough-in Wall Valve
- ¾" Connection
- · Hand Spray w/ Water Outlet & Metal Hose
- · Holder to the Right or Left
- 3/4" Rainfall Shower Head w/ Arm & Rosette; 21-1/4" Long
- · 2.0gpm Per Cal-Green Standard
- · Adjustable Body Sprays & Rosette
- 1.5gpm Per Cal-Green Standard
- 10" Wide Rain Head & Body Jet
- Remote Outlet Sockets; 1/2" Connection
- Circular Rosette Trims
- Material: Solid Brass or Stainless Steel
- Finishes: Chrome, Brushed Chrome, Brushed Stainless Steel, Black Chrome PVD, Brushed Chrome PVD, Deep Brilliant Black PVD, Copper PVD, Brushed Copper PVD, Gold PVD, Brushed Gold PVD, Polished Nickel PVD, or Natural Brass
- Colors: Grey, Light Blue, Orange, Light Green, Yellow, Dark Grey, Mocha, Bright Red, Dark Blue, Gloss Black, White, Carmine Red, Pink, Matte White, or Matte Black