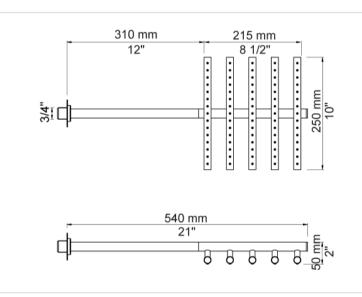

## **GENERAL FEATURES & SPECIFICATIONS**

- Wall Mounted
- Thermostatic Mixer, 12gpm
- W/ Volume Control & 2-Way Diverter
- Standard 1" Levers
- Rough-in Wall Valve
- ¾" Connection
- · Hand Spray w/ Water Outlet & Metal Hose
- · Holder to the Right or Left
- 3/4" Rainfall Shower Head w/ Arm & Rosette; 21-1/4" Long
- · 2.0gpm Per Cal-Green Standard
- · Adjustable Body Sprays & Rosette
- 1.5gpm Per Cal-Green Standard
- 10" Wide Rain Head & Body Jet
- Remote Outlet Sockets; 1/2" Connection
- Circular Rosette Trims
- Material: Solid Brass or Stainless Steel
- Finishes: Chrome, Brushed Chrome, Brushed Stainless Steel, Black Chrome PVD, Brushed Chrome PVD, Deep Brilliant Black PVD, Copper PVD, Brushed Copper PVD, Gold PVD, Brushed Gold PVD, Polished Nickel PVD, or Natural Brass
- Colors: Grey, Light Blue, Orange, Light Green, Yellow, Dark Grey, Mocha, Bright Red, Dark Blue, Gloss Black, White, Carmine Red, Pink, Matte White, or Matte Black