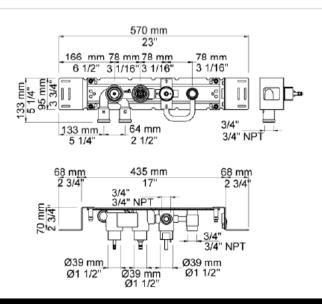

## Modern Vola Wall Mount Shower Set

Style Number: 772994

**Collection: Vola** 

Origin: Denmark

Description: Vola Wall Mount Shower Set w/ 3/4" Thermostatic Mixer Volume Control, 2-Way Diverter, Rough-in Valve, Hand Spray w/ Holder to the Left, Rosette Trims, 2-Body Sprays, Rain Shower Head, Shower Arm & 4-Remote Outlet Sockets in Polished Chrome

## **GENERAL FEATURES & SPECIFICATIONS**

- Wall Mounted
- Thermostatic Mixer, 12gpm
- W/ Volume Control & 2-Way Diverter
- Standard 1" Levers
- Rough-in Wall Valve
- ¾" Connection
- · Hand Spray w/ Water Outlet & Metal Hose
- · Holder to the Right or Left
- 3/4" Rainfall Shower Head w/ Arm & Rosette; 21-1/4" Long
- · 2.0gpm Per Cal-Green Standard
- · Adjustable Body Sprays & Rosette
- 1.5gpm Per Cal-Green Standard
- 10" Wide Rain Head & Body Jet
- Remote Outlet Sockets; 1/2" Connection
- Circular Rosette Trims
- Material: Solid Brass or Stainless Steel
- Finishes: Chrome, Brushed Chrome, Brushed Stainless Steel, Black Chrome PVD, Brushed Chrome PVD, Deep Brilliant Black PVD, Copper PVD, Brushed Copper PVD, Gold PVD, Brushed Gold PVD, Polished Nickel PVD, or Natural Brass
- Colors: Grey, Light Blue, Orange, Light Green, Yellow, Dark Grey, Mocha, Bright Red, Dark Blue, Gloss Black, White, Carmine Red, Pink, Matte White, or Matte Black