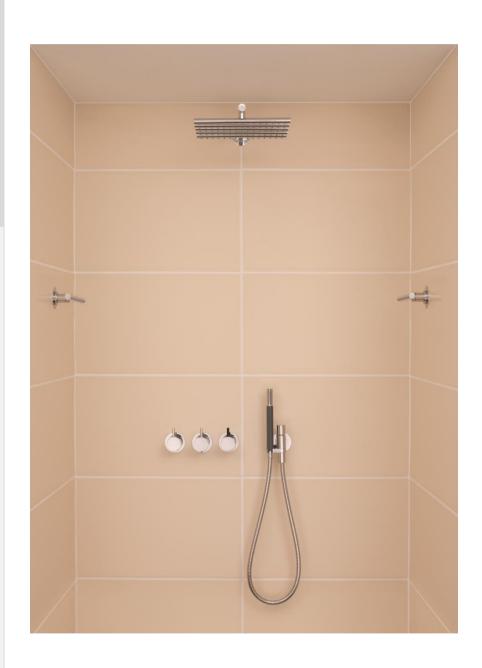

## Modern Vola Wall Mount Shower Set

Style Number: 772994

**Collection: Vola** 

Origin: Denmark

Description: Vola Wall Mount Shower Set w/ 3/4" Thermostatic Mixer Volume Control, 2-Way Diverter, Rough-in Valve, Hand Spray w/ Holder to the Left, Rosette Trims, 2-Body Sprays, Rain Shower Head, Shower Arm & 4-Remote Outlet Sockets in Polished Chrome

## **GENERAL FEATURES & SPECIFICATIONS**

- Wall Mounted
- Thermostatic Mixer, 12gpm
- W/ Volume Control & 2-Way Diverter
- Standard 1" Levers
- Rough-in Wall Valve
- ¾" Connection
- · Hand Spray w/ Water Outlet & Metal Hose
- · Holder to the Right or Left
- 3/4" Rainfall Shower Head w/ Arm & Rosette; 21-1/4" Long
- · 2.0gpm Per Cal-Green Standard
- · Adjustable Body Sprays & Rosette
- 1.5gpm Per Cal-Green Standard
- 10" Wide Rain Head & Body Jet
- Remote Outlet Sockets; 1/2" Connection
- Circular Rosette Trims
- Material: Solid Brass or Stainless Steel
- Finishes: Chrome, Brushed Chrome, Brushed Stainless Steel, Black Chrome PVD, Brushed Chrome PVD, Deep Brilliant Black PVD, Copper PVD, Brushed Copper PVD, Gold PVD, Brushed Gold PVD, Polished Nickel PVD, or Natural Brass
- Colors: Grey, Light Blue, Orange, Light Green, Yellow, Dark Grey, Mocha, Bright Red, Dark Blue, Gloss Black, White, Carmine Red, Pink, Matte White, or Matte Black