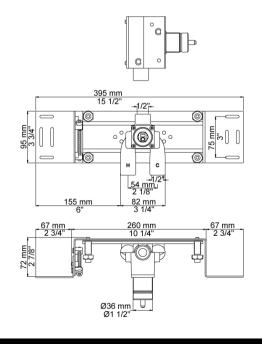

## **GENERAL FEATURES & SPECIFICATIONS**

- Wall Mounted
- Thermostatic Mixer, 12gpm
- W/ Volume Control & 2-Way Diverter
- Standard 1" Levers
- Rough-in Wall Valve
- ¾" Connection
- · Hand Spray w/ Water Outlet & Metal Hose
- · Holder to the Right or Left
- 3/4" Rainfall Shower Head w/ Arm & Rosette; 21-1/4" Long
- · 2.0gpm Per Cal-Green Standard
- · Adjustable Body Sprays & Rosette
- 1.5gpm Per Cal-Green Standard
- 10" Wide Rain Head & Body Jet
- Remote Outlet Sockets; 1/2" Connection
- Circular Rosette Trims
- Material: Solid Brass or Stainless Steel
- Finishes: Chrome, Brushed Chrome, Brushed Stainless Steel, Black Chrome PVD, Brushed Chrome PVD, Deep Brilliant Black PVD, Copper PVD, Brushed Copper PVD, Gold PVD, Brushed Gold PVD, Polished Nickel PVD, or Natural Brass
- Colors: Grey, Light Blue, Orange, Light Green, Yellow, Dark Grey, Mocha, Bright Red, Dark Blue, Gloss Black, White, Carmine Red, Pink, Matte White, or Matte Black