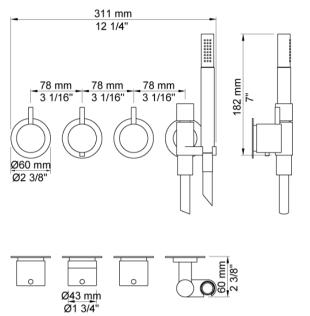

## Modern Vola Wall Mount Shower Set

Style Number: 772994

**Collection: Vola** 

Origin: Denmark

Description: Vola Wall Mount Shower Set w/ 3/4" Thermostatic Mixer Volume Control, 2-Way Diverter, Rough-in Valve, Hand Spray w/ Holder to the Left, Rosette Trims, 2-Body Sprays, Rain Shower Head, Shower Arm & 4-Remote Outlet Sockets in Polished Chrome

## **GENERAL FEATURES & SPECIFICATIONS**

- Wall Mounted
- Thermostatic Mixer, 12gpm
- W/ Volume Control & 2-Way Diverter
- Standard 1" Levers
- Rough-in Wall Valve
- ¾" Connection
- · Hand Spray w/ Water Outlet & Metal Hose
- · Holder to the Right or Left
- 3/4" Rainfall Shower Head w/ Arm & Rosette; 21-1/4" Long
- · 2.0gpm Per Cal-Green Standard
- · Adjustable Body Sprays & Rosette
- 1.5gpm Per Cal-Green Standard
- 10" Wide Rain Head & Body Jet
- Remote Outlet Sockets; 1/2" Connection
- Circular Rosette Trims
- Material: Solid Brass or Stainless Steel
- Finishes: Chrome, Brushed Chrome, Brushed Stainless Steel, Black Chrome PVD, Brushed Chrome PVD, Deep Brilliant Black PVD, Copper PVD, Brushed Copper PVD, Gold PVD, Brushed Gold PVD, Polished Nickel PVD, or Natural Brass
- Colors: Grey, Light Blue, Orange, Light Green, Yellow, Dark Grey, Mocha, Bright Red, Dark Blue, Gloss Black, White, Carmine Red, Pink, Matte White, or Matte Black